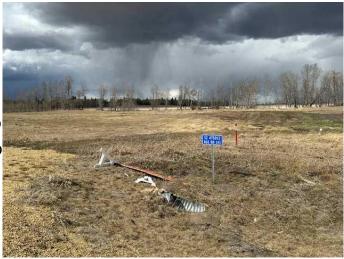

#### \$159,900

0 Bedroom, 0.00 Bathroom, Land on 4.35 Acres

Pineridge Downs, Rural Wetaskiwin No. 10, County of, Alberta

Build your dream home on this 4.35 acre lot located in Pineridge Downs, East of Millet. Great location, close to pavement, easy commute to Leduc and EIA. Power and gas at property line.