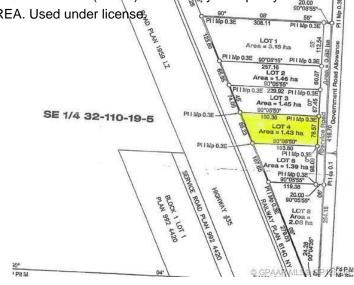

### \$68,000

0 Bedroom, 0.00 Bathroom, Land on 3.53 Acres

NONE, Rural Mackenzie County, Alberta

"Acreage Opportunity". This 3.53 acre parcel awaits your development. Located north east of High Level just off Highway 35. This partially cleared acreage is ready for you. There is road access and power to the property edge. All properties can be purchased as a package, (Lot 2,3,4,5,&6). Maybe GST applicable.

### **Community Information**

Address Lot #4
Subdivision NONE

City Rural Mackenzie County

County Mackenzie County

Province Alberta
Postal Code T0H 1Z0