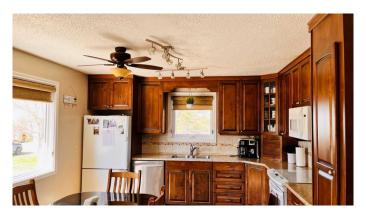

## \$580,000

4 Bedroom, 2.00 Bathroom, 1,488 sqft Residential on 3.93 Acres

NONE, Burdett, Alberta

Here's a little prairie oasis for you acreage hunter's! Located north of Burdett is this little 3.93 acres just waiting for that next family to come in and start your country style living at it's best! Spacious 1488 square foot home with full basement, 4 beds 2 baths and a huge family room with a wood stove(not completed) to enjoy the cold winter evenings! The 30' x 40' shop is heated and great for working on whatever project you might want to tackle. There 's a lot of things to do on an acreage buyer's so call your REALTOR® today and book your very own private viewing!

#### Interior

Interior Features Ceiling Fan(s), Laminate Counters, No Animal Home, No Smoking

Home, Storage, Sump Pump(s), Suspended Ceiling, Vinyl Windows

Appliances Central Air Conditioner, Dishwasher, Electric Stove, Garage Control(s),