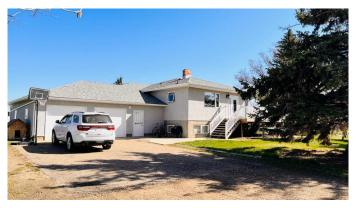

# \$580,000 - 120044 Twp Rd 110 Road, Burdett

MLS® #A2214609

## \$580,000

4 Bedroom, 2.00 Bathroom, 1,488 sqft Residential on 3.93 Acres

NONE, Burdett, Alberta

Here's a little prairie oasis for you acreage hunter's! Located north of Burdett is this little 3.93 acres just waiting for that next family to come in and start your country style living at it's best! Spacious 1488 square foot home with full basement, 4 beds 2 baths and a huge family room with a wood stove(not completed) to enjoy the cold winter evenings! The 30' x 40' shop is heated and great for working on whatever project you might want to tackle. There 's a lot of things to do on an acreage buyer's so call your REALTOR® today and book your very own private viewing!

#### **Essential Information**

MLS® # A2214609 Price \$580,000

Bedrooms 4

Bathrooms 2.00

Full Baths 2

Square Footage 1,488 Acres 3.93 Year Built 1979

Type Residential Sub-Type Detached

Style Acreage with Residence, Bungalow