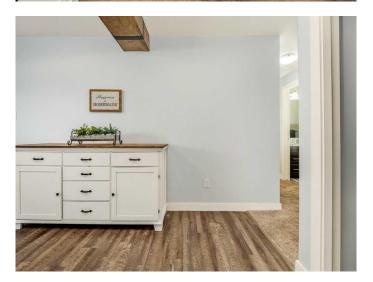

#### \$229,900

1 Bedroom, 1.00 Bathroom, 879 sqft Residential on 0.31 Acres

Country Meadows Estates, Lethbridge, Alberta

Welcome to this charming move-in ready condo in Country Meadows. This one bedroom, one bathroom lower level condo has been meticulously maintained, and features low condo fees, an electrified parking space, and lovely lower patio space. Inside you are greeted by a large entry way and decorated coat closet, which opens up to the open concept living space which is highlighted by a bright east-facing window, vinyl plank flooring, fresh paint, and spacious living and dining spaces. The kitchen is outfitted with an abundance of counter space, stainless steel appliances, built in shelving in the large pantry, and space for a coffee bar. This suite comes with it's own washer and dryer, independent furnace and hot water tank, and multiple storage spaces. Don't wait to begin your next adventure on the West side of Lethbridge with close proximity to shoppiing, schools, rec centre, and beautiful walking paths.