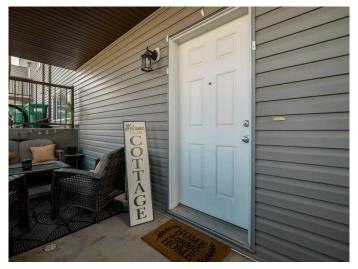

#### \$229,900

1 Bedroom, 1.00 Bathroom, 879 sqft Residential on 0.31 Acres

Country Meadows Estates, Lethbridge, Alberta

Welcome to this charming move-in ready condo in Country Meadows. This one bedroom, one bathroom lower level condo has been meticulously maintained, and features low condo fees, an electrified parking space, and lovely lower patio space. Inside you are greeted by a large entry way and decorated coat closet, which opens up to the open concept living space which is highlighted by a bright east-facing window, vinyl plank flooring, fresh paint, and spacious living and dining spaces. The kitchen is outfitted with an abundance of counter space, stainless steel appliances, built in shelving in the large pantry, and space for a coffee bar. This suite comes with it's own washer and dryer, independent furnace and hot water tank, and multiple storage spaces. Don't wait to begin your next adventure on the West side of Lethbridge with close proximity to shoppiing, schools, rec centre, and beautiful walking paths.