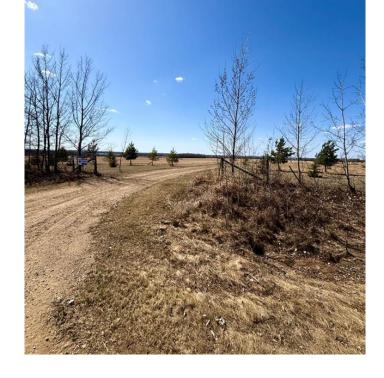

## \$134,500

0 Bedroom, 0.00 Bathroom, Land on 4.99 Acres

NONE, Lac La Biche County, Alberta

Turnkey Acreage Ready for Your New Home! This beautifully developed 4.99-acre parcel is just 20 minutes west of Lac La Biche near Missawawi Lake. Previously home to a mobile, the property is fully set up and ready for your new residence. With screw piles in place, power already connected, and a 2-stage septic system with septic field. Enjoy a graveled driveway and parking pad, landscaped grounds, and treed borders offering privacy and natural beauty. It backs onto open field, part of the original quarter section it was subdivided from. There's also a large sided shed with ramp, a firepit area, and plenty of peaceful space to call your own. Ideal for someone seeking quiet country living with room to, bring your mobile and make it home!