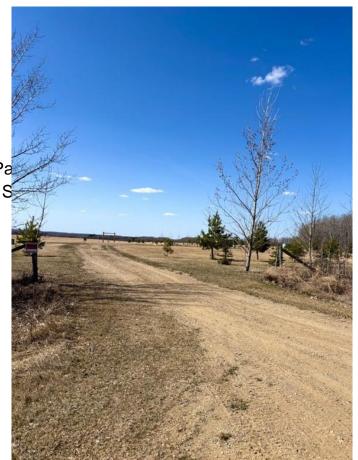

## \$134,500

0 Bedroom, 0.00 Bathroom, Land on 4.99 Acres

NONE, Lac La Biche County, Alberta

Turnkey Acreage Ready for Your New Home! This beautifully developed 4.99-acre parcel is just 20 minutes west of Lac La Biche near Missawawi Lake. Previously home to a mobile, the property is fully set up and ready for your new residence. With screw piles in place, power already connected, and a 2-stage septic system with septic field. Enjoy a graveled driveway and parking pad, landscaped grounds, and treed borders offering privacy and natural beauty. It backs onto open field, part of the original quarter section it was subdivided from. There's also a large sided shed with ramp, a firepit area, and plenty of peaceful space to call your own. Ideal for someone seeking quiet country living with room to, bring your mobile and make it home!

# **Community Information**

Address 66524 Rge Rd 161

Subdivision NONE

City Lac La Biche County
County Lac La Biche County

Province Alberta
Postal Code T0A 2C1

**Exterior** 

Lot Description Back Yard, Backs on to Pa

Trees, Square Shaped Lot, S