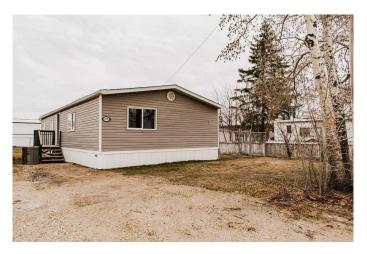

# \$259,900

3 Bedroom, 2.00 Bathroom, 1,309 sqft Residential on 0.14 Acres

NONE, Clairmont, Alberta

This fully updated 3-bedroom, 1.5-bathroom home in the affordable and family-friendly community of Clairmont is move-in ready and available for immediate possession. Ideally located just six blocks from the Clairmont school and a short walk to nearby shopping, this home also backs onto an alley for added privacy and convenience. Inside, the home has been extensively renovated with modern finishes, including new vinyl plank flooring, fresh drywall with updated paint and trim, a fully remodeled kitchen with new soft-close cupboards, stylish backsplash, updated countertops, and stainless steel appliances, new plugs, switches and interior and exterior lighting. The open-concept layout connects the kitchen, living, and dining areas, creating a bright and welcoming main living space. The ceiling has been retextured, and a large hallway storage closet with custom shelving and a pantry adds functionality. The main bathroom is oversized and features a deep soaker tub with a tiled shower surround, while the primary bedroom includes a private half-bath ensuite. Exterior updates, including shingles, windows, and siding, were completed about ten years ago. Additional features include ample front parking, a fenced yard with chain-link fencing, and incredibly low property taxesâ€"just \$857 per year, which is approximately 48% less than nearby Grande Prairie, all while being only a 10-minute drive away. Clairmont offers an excellent environment for first-time home buyers and

young families, with plenty of parks, paved trails, a skate park, splash park, and a K-8 school within the community.