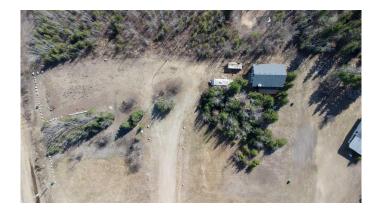

## \$450,000

0 Bedroom, 0.00 Bathroom, Land on 2.10 Acres

NONE, Rural, Saskatchewan

\$450,000 is the required starting price/minimum opening offer for this package of eight individually titled lake lots to be sold by Progressive Tenderâ, ¢ with all initial offers opened Noon, Tuesday June 17, 2025. Located in the picturesque Resort Village of Kivimaa - Moonlight Bay on the shores of Turtle Lake, SK, these developed lots â€" 1,2,3,4,7&8 Starlight Place plus 9&10 Kivimaa Drive all have natural gas and underground power to the boundary. In addition, there is water well on Lot 9 servicing both it and Lot 10. Lot 10 has a 1,728 sq ft building on full basement but is currently vacant. This is a great opportunity for investors to purchase at wholesale value to sell at retail, or to further develop. The family ownership group, the original developers, have chosen to liquidate these parcels in support of their estate planning. Village administration reports close to 240 cabins, two boat launches, fire station, public playground, and a pickle ball court (under construction). Current residents were drawn to area by its beauty and access to the year-round recreation opportunities presented by the lake and adjoining Meadow Lake Provincial Forest. Please contact the Listing Office for a detailed information package and website outlining mandatory offer requirements.