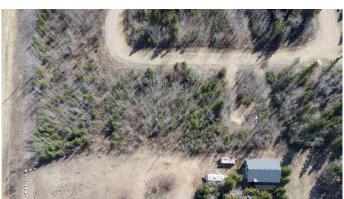

## \$450,000

0 Bedroom, 0.00 Bathroom, Land on 2.10 Acres

NONE, Rural, Saskatchewan

\$450,000 is the required starting price/minimum opening offer for this package of eight individually titled lake lots to be sold by Progressive Tenderâ, ¢ with all initial offers opened Noon, Tuesday June 17, 2025. Located in the picturesque Resort Village of Kivimaa - Moonlight Bay on the shores of Turtle Lake, SK, these developed lots â€" 1,2,3,4,7&8 Starlight Place plus 9&10 Kivimaa Drive all have natural gas and underground power to the boundary. In addition, there is water well on Lot 9 servicing both it and Lot 10. Lot 10 has a 1,728 sq ft building on full basement but is currently vacant. This is a great opportunity for investors to purchase at wholesale value to sell at retail, or to further develop. The family ownership group, the original developers, have chosen to liquidate these parcels in support of their estate planning. Village administration reports close to 240 cabins, two boat launches, fire station, public playground, and a pickle ball court (under construction). Current residents were drawn to area by its beauty and access to the year-round recreation opportunities presented by the lake and adjoining Meadow Lake Provincial Forest. Please contact the Listing Office for a detailed information package and website outlining mandatory offer requirements.