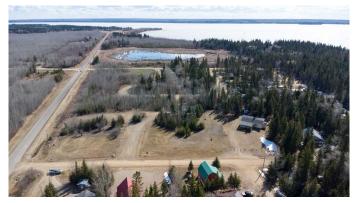

## \$450,000

0 Bedroom, 0.00 Bathroom, Land on 2.10 Acres

NONE, Rural, Saskatchewan

\$450,000 is the required starting price/minimum opening offer for this package of eight individually titled lake lots to be sold by Progressive Tenderâ, ¢ with all initial offers opened Noon, Tuesday June 17, 2025. Located in the picturesque Resort Village of Kivimaa - Moonlight Bay on the shores of Turtle Lake, SK, these developed lots â€" 1,2,3,4,7&8 Starlight Place plus 9&10 Kivimaa Drive all have natural gas and underground power to the boundary. In addition, there is water well on Lot 9 servicing both it and Lot 10. Lot 10 has a 1,728 sq ft building on full basement but is currently vacant. This is a great opportunity for investors to purchase at wholesale value to sell at retail, or to further develop. The family ownership group, the original developers, have chosen to liquidate these parcels in support of their estate planning. Village administration reports close to 240 cabins, two boat launches, fire station, public playground, and a pickle ball court (under construction). Current residents were drawn to area by its beauty and access to the year-round recreation opportunities presented by the lake and adjoining Meadow Lake Provincial Forest. Please contact the Listing Office for a detailed information package and website outlining mandatory offer requirements.