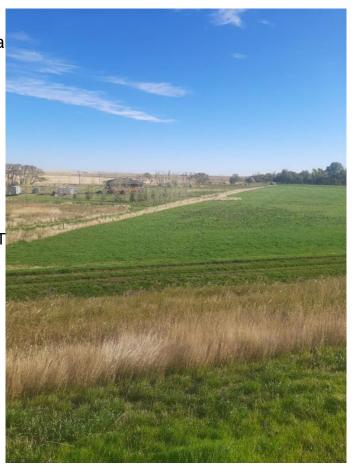

#### \$149,000

0 Bedroom, 0.00 Bathroom, Land on 3.95 Acres

NONE, Rural Forty Mile No. 8, County of, Alberta

Build your dream home near a lake! Fantastic opportunity to develop this 3.9 acre parcel which has power and gas to the lot line and is part of the water co-op. Lot is ready for development, sheltered by the dam, and is within walking distance to the lake! Located just past Golden Sheaf Park, a 20 minute drive from Medicine Hat. Imagine owning a little piece of paradise! Call to see it or for more details.