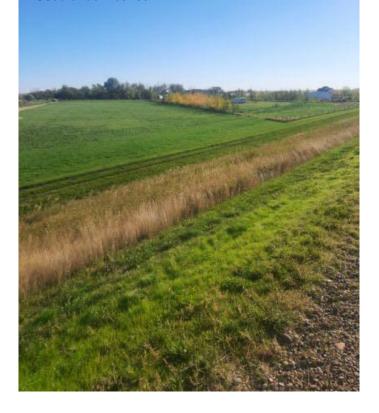

#### \$149,000

0 Bedroom, 0.00 Bathroom, Land on 3.95 Acres

NONE, Rural Forty Mile No. 8, County of, Alberta

Build your dream home near a lake! Fantastic opportunity to develop this 3.9 acre parcel which has power and gas to the lot line and is part of the water co-op. Lot is ready for development, sheltered by the dam, and is within walking distance to the lake! Located just past Golden Sheaf Park, a 20 minute drive from Medicine Hat. Imagine owning a little piece of paradise! Call to see it or for more details.