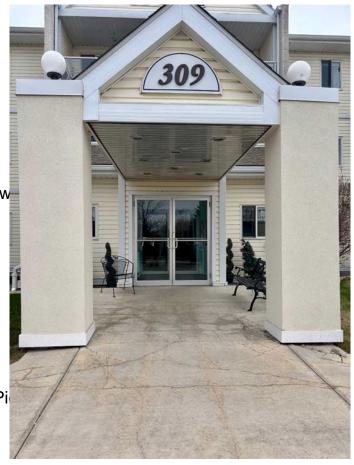

# \$214,900 - 107, 309 Woodside Drive Nw, Airdrie

MLS® #A2213300

## \$214,900

1 Bedroom, 1.00 Bathroom, 529 sqft Residential on 0.00 Acres

Woodside, Airdrie, Alberta

Hard to find Ground Floor in a 50+ building with peaceful views and friendly neighbors. This apartment is on the 1st floor so has sliding door access to a covered patio and grass. This 1-bedroom, 1 bathroom apartment looks East in the morning - and is sheltered from afternoon sun. The unit is smoke free and pet free. There are only 40 units in the building, however, 1 is owned by the condo corporation on second floor â€" that is for use as a meeting/games roomâ€l.there is also a main floor gathering with kitchen, primarily used to celebrate full building functions like dinners and socials. The building is beautifully maintained, safe, and near a golf course. It's not just a place to live, it's a community. Condo fee includes water, sewer, garbage & recycle, common area maintenance, and heat. Parking stall #2 is very close to the front of the building. Book your private viewing today!