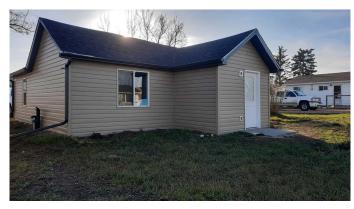

# \$139,900 - 41 2 Avenue N, Drumheller

MLS® #A2213190

### \$139,900

1 Bedroom, 1.00 Bathroom, 708 sqft Residential on 0.14 Acres

Rosedale, Drumheller, Alberta

Welcome to Rosedale! This one bedroom cottage style bungalow makes the perfect home, whether you are downsizing, first time home buying, relocating or looking to expand your real estate portfolio. Would make a good short term rental or 2nd home. Or Home occupation with good exposure right on Main Road. Upgrades include windows, siding, roof, mechanics and duct work, plumbing, and electrical, flooring and paint. Plenty of parking and quick possession available.

Built in 1927

#### **Exterior**

Exterior Features Private Yard

Lot Description Back Lane, Back Yard, Landscaped

Roof Asphalt Shingle Construction Vinyl Siding

Foundation Other