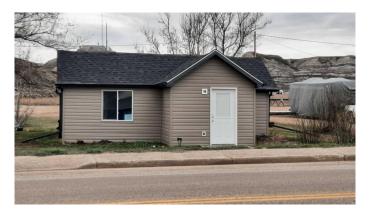

### \$139,900

1 Bedroom, 1.00 Bathroom, 708 sqft Residential on 0.14 Acres

Rosedale, Drumheller, Alberta

Welcome to Rosedale! This one bedroom cottage style bungalow makes the perfect home, whether you are downsizing, first time home buying, relocating or looking to expand your real estate portfolio. Would make a good short term rental or 2nd home. Or Home occupation with good exposure right on Main Road. Upgrades include windows, siding, roof, mechanics and duct work, plumbing, and electrical, flooring and paint. Plenty of parking and quick possession available.

With NCD Zoning To provide opportunities for focused community activity that functions as the social and economic heart of a neighbourhood. Development supports a high-quality pedestrian experience and thriving small business environment. Buildings should be oriented towards the street, with the possibility to have residential uses located on upper floors and commercial uses at grade.

#### **Exterior**

Exterior Features Private Yard

Lot Description Back Lane, Back Yard, Landscaped

Roof Asphalt Shingle Construction Vinyl Siding

Foundation Other