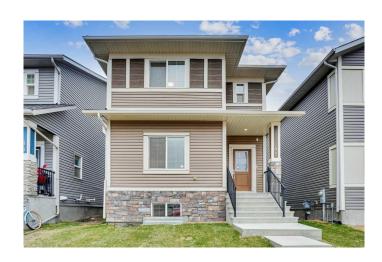

## \$649,999

6 Bedroom, 4.00 Bathroom, 1,779 sqft Residential on 0.07 Acres

Midtown, Airdrie, Alberta

Welcome to the beautiful House in Midtown, Airdrie. The House has a total of six bedrooms and four Bathrooms. When you enter the home, you will see a Beautiful kitchen, a Living room, a bedroom, and a full bath. The basement is fully developed with two bedrooms, a full bath, a bar, and a rec room.. Side Entrance to the basement is a plus. The upper Level has a Primary bedroom with an attached bathroom.. The upper level has two more good-sized bedrooms and a full bathroom. The beautiful kitchen has quartz countertops: a pantry, a built-in microwave, and A good-sized Concrete pad at the back for your vehicle parking.. The lot's Frontage and size are approximate. The size will be corrected after the surveyor provides the RPR.

#### **Exterior**

Exterior Features Other

Lot Description Back Lane

Roof Asphalt Shingle

Construction Vinyl Siding, Wood Frame

Foundation Poured Concrete