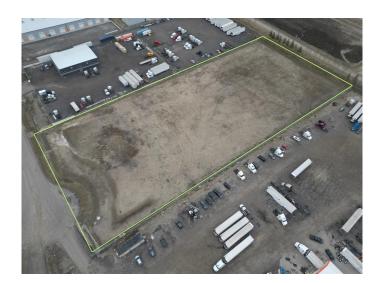

## \$2,730,000

0 Bedroom, 0.00 Bathroom, Land on 4.55 Acres

NONE, Rural Rocky View County, Alberta

Fantatstic Opportunity to own Industrial Land in Heatherglen industrial Park!! See Brochure for more Information.

## **Essential Information**

MLS® # A2212995 Price \$2,730,000

Bathrooms 0.00 Acres 4.55 Type Land

Sub-Type Industrial Land

Status Active

## **Community Information**

Address Heatherglen Industrial Park

Subdivision NONE

City Rural Rocky View County

County Rocky View County

Province Alberta
Postal Code T1X 0J8