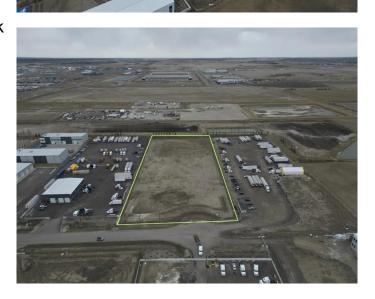

## \$2,730,000

0 Bedroom, 0.00 Bathroom, Land on 4.55 Acres

NONE, Rural Rocky View County, Alberta

Fantatstic Opportunity to own Industrial Land in Heatherglen industrial Park!! See Brochure for more Information.

## **Essential Information**

MLS® # A2212995 Price \$2,730,000

Bathrooms 0.00 Acres 4.55 Type Land

Sub-Type Industrial Land

Status Active

## **Community Information**

Address Heatherglen Industrial Park

Subdivision NONE

City Rural Rocky View County

County Rocky View County

Province Alberta
Postal Code T1X 0J8