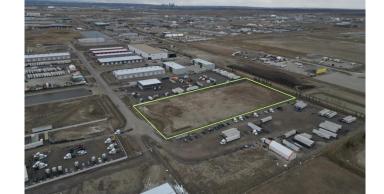

## \$2,730,000

0 Bedroom, 0.00 Bathroom, Land on 4.55 Acres

NONE, Rural Rocky View County, Alberta

Fantatstic Opportunity to own Industrial Land in Heatherglen industrial Park!! See Brochure for more Information.

## **Essential Information**

MLS® # A2212995 Price \$2,730,000

Bathrooms 0.00 Acres 4.55 Type Land

Sub-Type Industrial Land

Status Active

## **Community Information**

Address Heatherglen Industrial Park

Subdivision NONE

City Rural Rocky View County

County Rocky View County

Province Alberta
Postal Code T1X 0J8