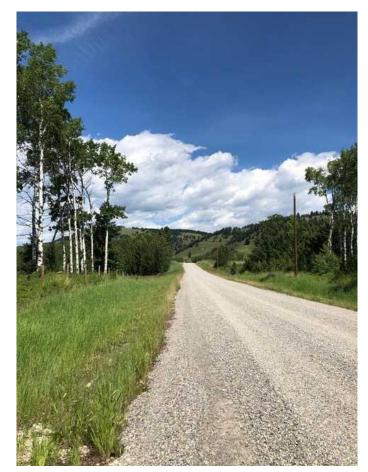

#### \$645,000

0 Bedroom, 0.00 Bathroom, Land on 8.48 Acres

NONE, Rural Rocky View County, Alberta

This amazing property is 8.48 Acres, located just West of Cochrane and awaiting you to build the Home of your Dreams. Private location and such incredible scenery. The land is FILLED with wildflowers, wild roses and even wild raspberries - see the summer photos taken from the entrance to the property of this beautiful treed parcel. The gravel road photo is the road leading to the land with the Wildcat Hills in view to the North. This property has a brand New

Water Well, with the approach just put in and is ready for you to build! Just minutes from Ghost Station with incredible views from all angles. Take the scenic drive and check out this property today!