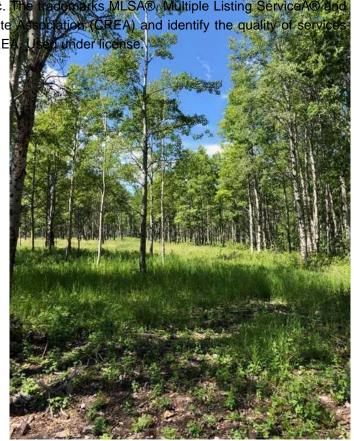

#### \$645,000

0 Bedroom, 0.00 Bathroom, Land on 8.48 Acres

NONE, Rural Rocky View County, Alberta

This amazing property is 8.48 Acres, located just West of Cochrane and awaiting you to build the Home of your Dreams. Private location and such incredible scenery. The land is FILLED with wildflowers, wild roses and even wild raspberries - see the summer photos taken from the entrance to the property of this beautiful treed parcel. The gravel road photo is the road leading to the land with the Wildcat Hills in view to the North. This property has a brand New

Water Well, with the approach just put in and is ready for you to build! Just minutes from Ghost Station with incredible views from all angles. Take the scenic drive and check out this property today!