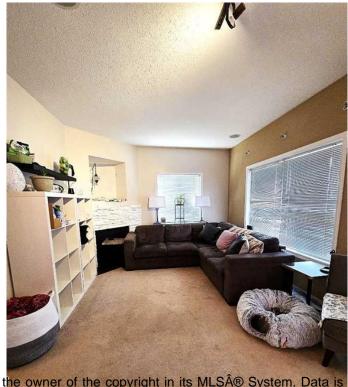

### \$247,000

4 Bedroom, 4.00 Bathroom, 1,502 sqft Residential on 0.28 Acres

NONE, Grande Cache, Alberta

Perfect starter home which allows you to grow your family, plus have the ability to supplement your mortgage payments. This home has 3 good sized bedrooms and 2.5 bathrooms on the first 2 floors. The basement suite, with its own comes with 1 bedroom, 1 bathroom, full kitchen and living space.

#### Interior

Interior Features Kitchen Island

Appliances Dishwasher, Dryer, Elect

Washer/Dryer Stacked

Heating Forced Air

Cooling None Fireplace Yes