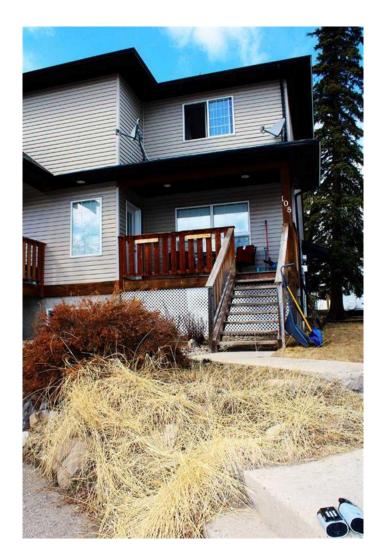

# \$247,000 - 108 Moberly Road, Grande Cache

MLS® #A2212853

### \$247,000

4 Bedroom, 4.00 Bathroom, 1,502 sqft Residential on 0.28 Acres

NONE, Grande Cache, Alberta

Perfect starter home which allows you to grow your family, plus have the ability to supplement your mortgage payments. This home has 3 good sized bedrooms and 2.5 bathrooms on the first 2 floors. The basement suite, with its own comes with 1 bedroom, 1 bathroom, full kitchen and living space.

Style 2 Storey, Side by Side

Status Active

#### **Exterior**

Exterior Features None

Lot Description Back Yard

Roof Asphalt Shingle

Construction Vinyl Siding

Foundation Poured Concrete