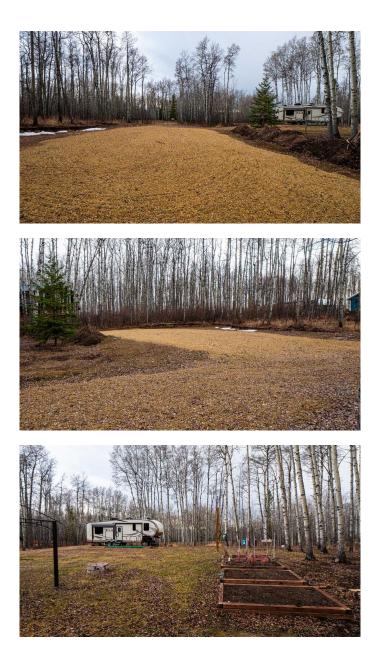

## \$225,000

0 Bedroom, 0.00 Bathroom, Land on 1.15 Acres

NONE, Rural Ponoka County, Alberta

Have you been dreaming of your own Recreational Paradise!? This rare 1.15 acre treed lot is ONE OF A KIND and is NOW AVAILABLE within the Aspen Hills community!! The owners have meticulously cleared and prepared the space for immediate enjoyment, making this lot ready for you to enjoy without the hassle and hard work! Power is complete and ready for use, a drilled well provides excellent water quality, 2000 Gallon Septic holding tank and natural gas is available at the property line. This lot has high solid ground; and the owners have taken their time to carefully plan and clear a few trees to ensure the best use and maintain privacy. You can IMMEDIATELY step onto this lot and enjoy the peacefulness and serenity of Aspen Hills on your very first day of ownership!! The community of Aspen Hills features numerous beautiful walking trails throughout the surrounding forest with sweeping views of Gull Lake and the surrounding areas. Close to Gull Lake providing sandy beaches and 50 km of shoreline for you to explore and enjoy. Just 3 kms from the beach and boat launch, Aspen Hills provides convenient access to activities such as golfing, swimming, fishing, biking, hiking, skiing, as well as vibrant, nearby communities of Bentley, Ponoka, Lacombe, and Red Deer. Make this your special natural retreat to escape the hustle and bustle of city life! Only 1 hour from Edmonton, 2 hours from