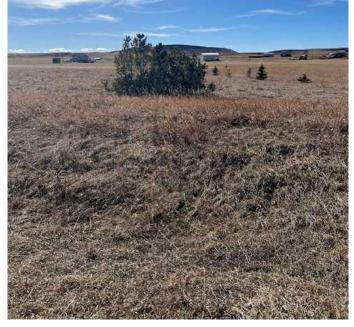

#### NONE, Stavely, Alberta

WOW! Looking to build your dream home in the country or a week-end retreat! Pine Coulee Ranch Estates ! Do you appreciate Mountain Views and Privacy is a priority, easy access to paved road is a must. Across from Pine Coulee Reservoir- 4.25 Acre parcel is located 10 miles SW of Nanton on Hwy 533 and approx. 1 mile West on Township Road 154. The Views are spectacular in all directions. Take a Drive and enjoy this beautiful community! Minutes to Stavley, 1 Hr to Calgary and I hr to Lethbridge. The lake is surrounded by farmland and ranch land. It is very popular with fishermen. The lake is also popular with water skiers, especially at the south end of the lake where it is the widest. Pine Coulee Reservoir is approximately 15min from Stavely. Take HWY 527 to Township Road 140. The average WATER depth is 15-25 feet, with a maximum depth of 35 feet. Great for Swimming, Boating + a Famous Fishing spot. Great opportunity and Value!

# Exterior

Lot Description Cleared, Few Trees, Views