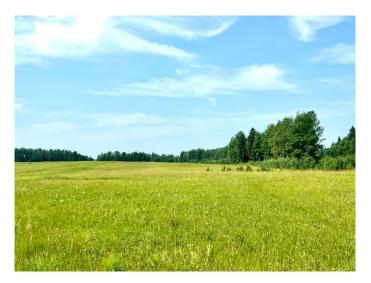

### \$560,000

0 Bedroom, 0.00 Bathroom, Land on 76.65 Acres

NONE, Rural Clearwater County, Alberta

Great size parcel, super pretty with a perfect mix of trees and open pasture. This 76 acres is located north of hwy 12 in the Leslieville area. Sloping rolling land with a nice belt of mature trees running down the centre and along the west boundary. Open pasture along the south side with hundreds of white spruce planted to frame a future driveway leading back to a private building spot, overlooking the land. Currently a private campsite set up back there with a teepee. The trees that run east-west through the middle are also home to a few natural springs that have been piped into stock water tanks in the past. The sellers have received a good quote on timber but are leaving that for a new owner to decide. The north side of the property also has a couple really nice building sites. One had a previous cabin and cattle loading corral and a little further west is another open meadow that leads down to the watering springs. This is a really pretty property and a great sized parcel that we don't see too often.