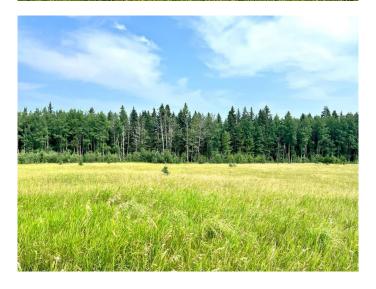

### \$560,000

0 Bedroom, 0.00 Bathroom, Land on 76.65 Acres

NONE, Rural Clearwater County, Alberta

Great size parcel, super pretty with a perfect mix of trees and open pasture. This 76 acres is located north of hwy 12 in the Leslieville area. Sloping rolling land with a nice belt of mature trees running down the centre and along the west boundary. Open pasture along the south side with hundreds of white spruce planted to frame a future driveway leading back to a private building spot, overlooking the land. Currently a private campsite set up back there with a teepee. The trees that run east-west through the middle are also home to a few natural springs that have been piped into stock water tanks in the past. The sellers have received a good quote on timber but are leaving that for a new owner to decide. The north side of the property also has a couple really nice building sites. One had a previous cabin and cattle loading corral and a little further west is another open meadow that leads down to the watering springs. This is a really pretty property and a great sized parcel that we don't see too often.