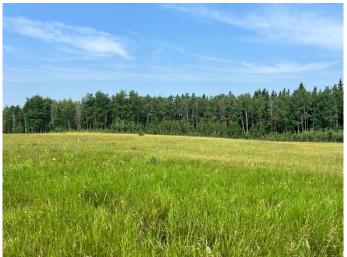

### \$560,000

0 Bedroom, 0.00 Bathroom, Land on 76.65 Acres

NONE, Rural Clearwater County, Alberta

Great size parcel, super pretty with a perfect mix of trees and open pasture. This 76 acres is located north of hwy 12 in the Leslieville area. Sloping rolling land with a nice belt of mature trees running down the centre and along the west boundary. Open pasture along the south side with hundreds of white spruce planted to frame a future driveway leading back to a private building spot, overlooking the land. Currently a private campsite set up back there with a teepee. The trees that run east-west through the middle are also home to a few natural springs that have been piped into stock water tanks in the past. The sellers have received a good quote on timber but are leaving that for a new owner to decide. The north side of the property also has a couple really nice building sites. One had a previous cabin and cattle loading corral and a little further west is another open meadow that leads down to the watering springs. This is a really pretty property and a great sized parcel that we don't see too often.