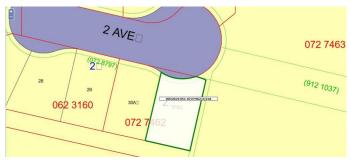

#### \$99,900

0 Bedroom, 0.00 Bathroom, Land on 0.15 Acres

NONE, Slave Lake, Alberta

Build your dream home on this perfectly located lot in town! Located in the highly sought-after subdivision of Springwood, this lot has everything you are looking for! Utilities are to the property line and ready for you.

### **Community Information**

| Address     | 38 Christiansen Court Ne            |
|-------------|-------------------------------------|
| Subdivision | NONE                                |
| City        | Slave Lake                          |
| County      | Lesser Slave River No. 124, M.D. of |
| Province    | Alberta                             |
| Postal Code | T0G 2A2                             |