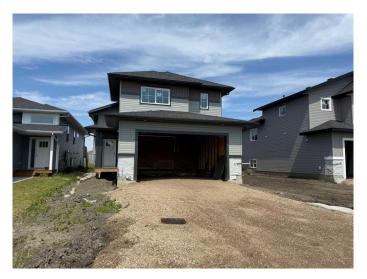

# \$534,900 - 8722 83 Avenue, Grande Prairie

MLS® #A2212103

## \$534,900

3 Bedroom, 2.00 Bathroom, 1,473 sqft Residential on 0.13 Acres

Fieldbrook, Grande Prairie, Alberta

Dirham Homes Job #2415 - The Lexus II - a beautifully designed modified bi-level located in the quaint community of Fieldbrook. This stylish new home offers an open and functional floor plan with 2 bedrooms and a full bathroom on the main level, perfect for family living or guests. The private primary suite is tucked above the garage, featuring a spacious walk-in closet and a 3 piece ensuite with beautiful custom shower for your own personal retreat. The heart of the home shines with a modern kitchen complete with a central island and walk-in pantry, flowing seamlessly into the bright and open dining and living spaces. A double attached garage adds convenience and storage, making this home the perfect blend of comfort, style, and practicality. The unfinished basement hosts the laundry and is ready for development with possibilities for a 4th and 5th bedroom, bathroom & additional living space. Book your showing today!