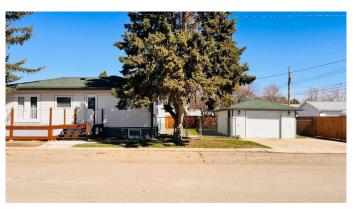

### \$350,000

4 Bedroom, 2.00 Bathroom, 1,178 sqft Residential on 0.16 Acres

NONE, Bow Island, Alberta

Yes another fully renovated bungalow right here in Bow Island buyer's!

Built in 1952

#### **Essential Information**

MLS® # A2212052 Price \$350,000

Bedrooms 4

Bathrooms 2.00

Full Baths 2

Square Footage 1,178
Acres 0.16
Year Built 1952

Type Residential
Sub-Type Detached
Style Bungalow

Status Active

## **Community Information**

Address 324 2 W Subdivision NONE

City Bow Island

County Forty Mile No. 8, County of

Province Alberta
Postal Code T0K 0G0