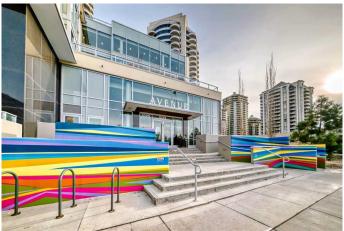

## \$399,900

1 Bedroom, 1.00 Bathroom, 630 sqft Residential on 0.00 Acres

Downtown West End, Calgary, Alberta

Welcome to Avenue West End, The Ultimate in Exclusive Riverside living - The floor to ceiling windows, capture the river and mountain views from all rooms. One of a kind unit with 2 balconies, one oversized measuring 14X11 facing the River. Premium Interior finishes including dual fridges, a "Cressey Kitchen" quartz countertops, gas stove, integrated appliance, wide plank floors, A/C, walk-in closet, heated floors in the bathroom, Heated Underground parking and storage locker and more. Building is pet friendly with Concierge service and after hours security. State of the Art fitness center, workshop, bike storage, heated visitor parking all just steps from downtown or Kensington. walk to the C train is 3 minutes, or take the Bow River Pathways. You must see this unit !!

#### **Amenities**

Amenities Bicycle Storage, Fitness Center, Visitor Parking, Garbage Chute,

Workshop

Parking Spaces 1

Parking Stall, Underground