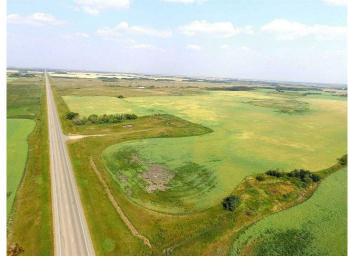

## \$495,000

0 Bedroom, 0.00 Bathroom, Land on 147.98 Acres

NONE, Rural Stettler No. 6, County of, Alberta

Visit REALTOR® website for additional information. Approximately 155 Acres of Versatile Farmland Just North of Stettler. This property offers a prime mix of cultivated land & native pasture, just 2 miles north of Stettler with direct access off paved Highway 56. Roughly 100 acres are currently seeded to hay, alfalfa, & grassâ€"well-suited for forage production or rotational cropping. The land has previously supported barley, offering flexibility for future use. The remaining acres feature native pasture with a large dugoutâ€"ideal for grazing livestock or recreational use. The property includes a 6-acre subdivision on the southwest side, offering potential for a future building site. Power is available on the north side of the quarter, & the neighboring wells show there is a good water supply. Whether you're expanding your operation, building your dream home, this parcel checks all the boxes.