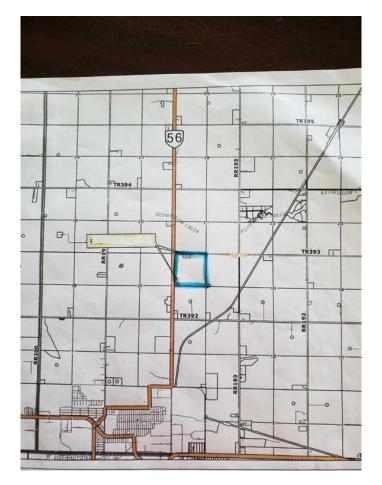

## \$495,000

0 Bedroom, 0.00 Bathroom, Land on 147.98 Acres

NONE, Rural Stettler No. 6, County of, Alberta

Visit REALTOR® website for additional information. Approximately 155 Acres of Versatile Farmland Just North of Stettler. This property offers a prime mix of cultivated land & native pasture, just 2 miles north of Stettler with direct access off paved Highway 56. Roughly 100 acres are currently seeded to hay, alfalfa, & grassâ€"well-suited for forage production or rotational cropping. The land has previously supported barley, offering flexibility for future use. The remaining acres feature native pasture with a large dugoutâ€"ideal for grazing livestock or recreational use. The property includes a 6-acre subdivision on the southwest side, offering potential for a future building site. Power is available on the north side of the quarter, & the neighboring wells show there is a good water supply. Whether you're expanding your operation, building your dream home, this parcel checks all the boxes.

# **Community Information**

Address On Highway 56

Subdivision NONE

City Rural Stettler No. 6, County of

County Stettler No. 6, County of

Province Alberta
Postal Code T4G 0J2

1 03tai Code 140 032