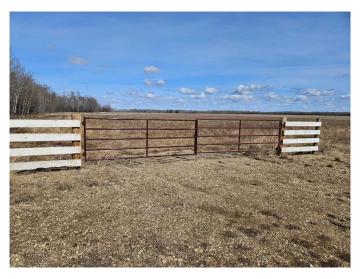

# \$128,500 - 720 Twp Rd 720 Township, DeBolt

MLS® #A2211550

\$128,500

0 Bedroom, 0.00 Bathroom, Land on 10.08 Acres

NONE, DeBolt, Alberta

Ready to build your dream home? Or looking for a recreational property to hang up your â€~gone hunting' sign! Either way this land has you covered. With a little over 10 acres, this parcel is located within minutes of DeBolt. This property is the perfect lot to develop with a large shelter belt running along the west boundary. The remainder of the land is level with no wet/low spots, and it has been seeded to an Alfalfa mix. In addition to this the land is fenced on its south boundary with a large metal gate and approach. Power is approximately half a mile away, making it easy to get this service. Located 2 kilometers south of the DeBolt garage and then east another 2 kilometers, there is a well-maintained gravel road running along its south boundary. The DeBolt and surrounding area is active with a Kindergarten to Grade 12 school, ice rink, curling arena, community hall, stores, more and of course the famous Crooked Creek Donuts! Located under a 35-minute drive to Grande Prairie, this land is perfect whether you want to build your dream home, bring out the RV or build a cabin. Be sure to refer to the aerial. The corners of the land have been staked, making it easy to identify the boundaries. Please DO NOT drive on the land as it is seeded to hay