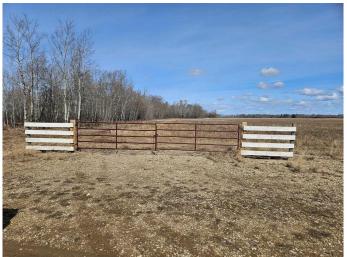

# \$128,500 - 720 Twp Rd 720 Township, DeBolt

MLS® #A2211550

\$128,500

0 Bedroom, 0.00 Bathroom, Land on 10.08 Acres

NONE, DeBolt, Alberta

Ready to build your dream home? Or looking for a recreational property to hang up your â€~gone hunting' sign! Either way this land has you covered. With a little over 10 acres, this parcel is located within minutes of DeBolt. This property is the perfect lot to develop with a large shelter belt running along the west boundary. The remainder of the land is level with no wet/low spots, and it has been seeded to an Alfalfa mix. In addition to this the land is fenced on its south boundary with a large metal gate and approach. Power is approximately half a mile away, making it easy to get this service. Located 2 kilometers south of the DeBolt garage and then east another 2 kilometers, there is a well-maintained gravel road running along its south boundary. The DeBolt and surrounding area is active with a Kindergarten to Grade 12 school, ice rink, curling arena, community hall, stores, more and of course the famous Crooked Creek Donuts! Located under a 35-minute drive to Grande Prairie, this land is perfect whether you want to build your dream home, bring out the RV or build a cabin. Be sure to refer to the aerial. The corners of the land have been staked, making it easy to identify the boundaries. Please DO NOT drive on the land as it is seeded to hay