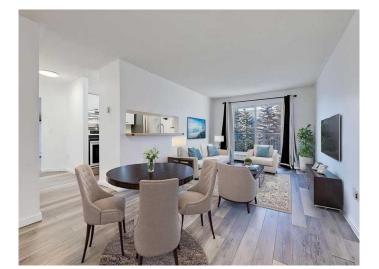

## \$239,999

2 Bedroom, 1.00 Bathroom, 862 sqft Residential on 0.00 Acres

Dover, Calgary, Alberta

Welcome to Pointe of View Dover! This END UNIT has 2 bedrooms, 1 bathroom & in unit laundry. The main living area is open with lots of natural sunlight. The kitchen includes stainless steel appliances & a breakfast bar. Some other features include vinyl flooring, fresh paint & in unit storage. The unit also includes a west facing balcony & 1 assigned parking stall! The location is great as it is only a short walk away from Bow River pathway & an off leash dog park. It is also close to major roads such as Deerfoot Trail, Glenmore Trail & Stoney Trail. Great opportunity for first time home buyers & investors!