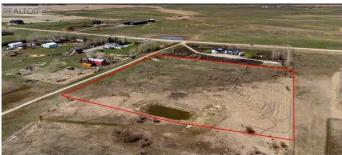

#### \$665,000

0 Bedroom, 0.00 Bathroom, Land on 8.92 Acres

NONE, Rural Rocky View County, Alberta

Great opportunity to buy 8.92 Acres of vacant land just half mile East of Airdrie City Limits. Very nice Mountain view to the west, Prairie view to the East. Only 20 minutes drive to Calgary Airport and less than 15 minutes to CrossIron Mill Mall. Zoned R-RUR with well on it & ready to build your dream home.

#### **Essential Information**

| MLS® #    | A2210998         |
|-----------|------------------|
| Price     | \$665,000        |
| Bathrooms | 0.00             |
| Acres     | 8.92             |
| Туре      | Land             |
| Sub-Type  | Residential Land |
| Status    | Active           |

#### **Community Information**

| Address     | Range Road 285          |
|-------------|-------------------------|
| Subdivision | NONE                    |
| City        | Rural Rocky View County |
| County      | Rocky View County       |
| Province    | Alberta                 |
| Postal Code | T4A 2S7                 |