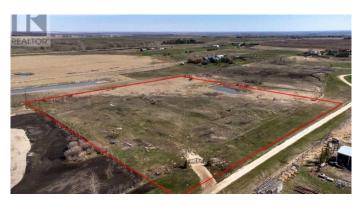

#### \$665,000

0 Bedroom, 0.00 Bathroom, Land on 8.92 Acres

NONE, Rural Rocky View County, Alberta

Great opportunity to buy 8.92 Acres of vacant land just half mile East of Airdrie City Limits. Very nice Mountain view to the west, Prairie view to the East. Only 20 minutes drive to Calgary Airport and less than 15 minutes to CrossIron Mill Mall. Zoned R-RUR with well on it & ready to build your dream home.

#### **Essential Information**

| MLS® #    | A2210998         |
|-----------|------------------|
| Price     | \$665,000        |
| Bathrooms | 0.00             |
| Acres     | 8.92             |
| Туре      | Land             |
| Sub-Type  | Residential Land |
| Status    | Active           |

#### **Community Information**

| Address     | Range Road 285          |
|-------------|-------------------------|
| Subdivision | NONE                    |
| City        | Rural Rocky View County |
| County      | Rocky View County       |
| Province    | Alberta                 |
| Postal Code | T4A 2S7                 |