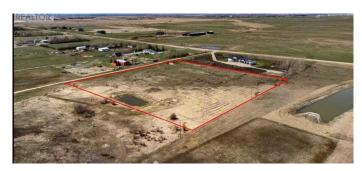

#### \$665,000

0 Bedroom, 0.00 Bathroom, Land on 8.92 Acres

NONE, Rural Rocky View County, Alberta

Great opportunity to buy 8.92 Acres of vacant land just half mile East of Airdrie City Limits. Very nice Mountain view to the west, Prairie view to the East. Only 20 minutes drive to Calgary Airport and less than 15 minutes to CrossIron Mill Mall. Zoned R-RUR with well on it & ready to build your dream home.

#### **Essential Information**

| MLS® #    | A2210998         |
|-----------|------------------|
| Price     | \$665,000        |
| Bathrooms | 0.00             |
| Acres     | 8.92             |
| Туре      | Land             |
| Sub-Type  | Residential Land |
| Status    | Active           |

#### **Community Information**

| Address     | Range Road 285          |
|-------------|-------------------------|
| Subdivision | NONE                    |
| City        | Rural Rocky View County |
| County      | Rocky View County       |
| Province    | Alberta                 |
| Postal Code | T4A 2S7                 |