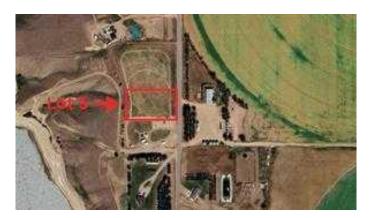

#### \$49,900

0 Bedroom, 0.00 Bathroom, Land on 1.27 Acres

NONE, Rural Forty Mile No. 8, County of, Alberta

Check out this 1.27 acre lot located minutes from 40 mile reservoir. This lot offers amazing views and the peace and quiet of rural living.

### **Community Information**

| Address     | Lot 5 Range Road 112 Rural        |
|-------------|-----------------------------------|
| Subdivision | NONE                              |
| City        | Rural Forty Mile No. 8, County of |
| County      | Forty Mile No. 8, County of       |
| Province    | Alberta                           |
| Postal Code | T0K 0G0                           |