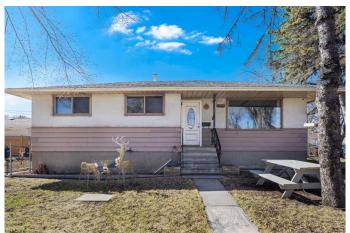

# \$599,900

4 Bedroom, 2.00 Bathroom, 1,051 sqft Residential on 0.15 Acres

Southview, Calgary, Alberta

An incredible opportunity awaits with this versatile property, situated on an M-CG zoned lotâ€"ideal for future redevelopment into townhomes or a fourplex (per City of Calgary zoning guidelines). Currently tenant-occupied, this home offers the flexibility to hold as a revenue property or move in and renovate over time to build equity. The home features solid bones and is located in a highly accessible area with excellent proximity to shopping, major thoroughfares, Bus Rapid Transit, and downtown Calgary. A double detached garage adds further value and rental potential. Whether you're an investor, developer, or savvy homebuyer, this is a rare chance to capitalize on a growing area!

# **Amenities**

Parking Spaces 4

Parking Double Garage Detached

# of Garages 2

#### **Exterior**

Exterior Features None

Lot Description Back Lane, Back Yard, City Lot, Rectangular Lot, Corner Lot, See

Remarks

Roof Asphalt Shingle

Construction Wood Frame, Stucco

Foundation Poured Concrete