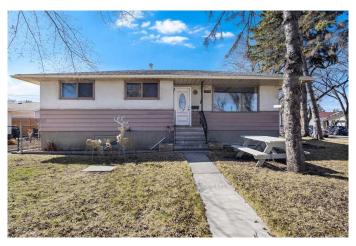

# \$599,900

4 Bedroom, 2.00 Bathroom, 1,051 sqft Residential on 0.15 Acres

Southview, Calgary, Alberta

An incredible opportunity awaits with this versatile property, situated on an M-CG zoned lotâ€"ideal for future redevelopment into townhomes or a fourplex (per City of Calgary zoning guidelines). Currently tenant-occupied, this home offers the flexibility to hold as a revenue property or move in and renovate over time to build equity. The home features solid bones and is located in a highly accessible area with excellent proximity to shopping, major thoroughfares, Bus Rapid Transit, and downtown Calgary. A double detached garage adds further value and rental potential. Whether you're an investor, developer, or savvy homebuyer, this is a rare chance to capitalize on a growing area!

#### **Essential Information**

MLS® # A2210728 Price \$599,900

Bedrooms 4

Bathrooms 2.00

Full Baths 2

Square Footage 1,051 Acres 0.15 Year Built 1957

Type Residential
Sub-Type Detached
Style Bungalow

Status Active

#### **Exterior**

Exterior Features None

Lot Description Back Lane, Back Yard, City Lot, Rectangular Lot, Corner Lot, See

Remarks

Roof Asphalt Shingle

Construction Wood Frame, Stucco

Foundation Poured Concrete