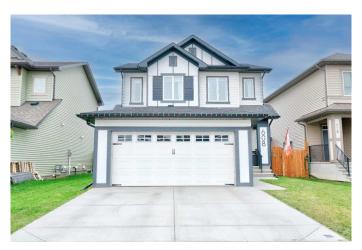

# \$625,000 - 608 Monterey Drive Se, High River

MLS® #A2210715

## \$625,000

3 Bedroom, 4.00 Bathroom, 1,734 sqft Residential on 0.10 Acres

Montrose., High River, Alberta

Discover the perfect blend of comfort and class in this delightful two-storey home. This residence boasts spacious living areas, a modern kitchen, and a cozy family room perfect for gatherings. The second floor features a master suite with stunning views and additional bedrooms for your growing needs. Enjoy a beautifully landscaped yard with ample space for outdoor fun and a deck that's ideal for summer BBQs. With easy access to local amenities, a park within a 5 minute walk and the charm of small-town living, this home offers the best of both worlds. Come see your future home today and start making memories in High River!

#### **Exterior**

Exterior Features BBQ gas line, Private Yard

Lot Description Back Yard, Landscaped, Lawn, Street Lighting

Roof Asphalt Shingle

Construction Cement Fiber Board, Vinyl Siding, Wood Frame

Foundation Poured Concrete