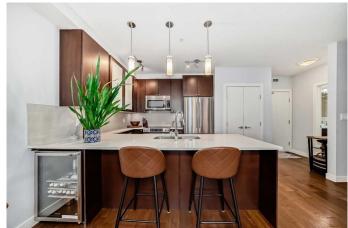

# \$310,000

1 Bedroom, 1.00 Bathroom, 594 sqft Residential on 0.00 Acres

Lower Mount Royal, Calgary, Alberta

If you are looking for a spacious condo with high quality finishings, an involved condo board in a pet friendly building, this is it! This spacious apartment welcomes you with modern finishings and hardwood floors. The open floor plan includes the kitchen with eat-in bar and wine fridge, a spacious dining area with great built ins, and living room with extra flex space. The bedroom is spacious and has ample closet space for storage with the laundry nearby. The bath is styled as a 'cheater ensuite' with direct access from the entry hall and the bedroom both. You'll love the balcony as your personal, private outdoor getaway with no other units looking into your space. Infloor heating will keep you cosy without unsightly baseboard heaters. A titled parking stall steps to the elevator rounds out this great home, along with an out of unit storage area and dedicated bicycle storage. Call your favourite agent for a private showing!

## Interior

Interior Features Breakfast Bar, Built-in Features, Elevator, No Smoking Home, Open

Floorplan

Appliances Dishwasher, Electric Stove, Refrigerator, Washer/Dryer Stacked, Wine

Refrigerator

Heating In Floor Cooling None