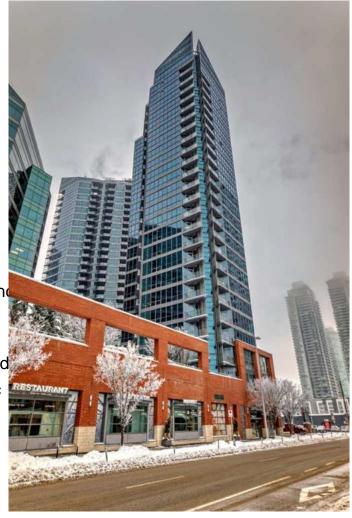

# \$379,900 - 401, 220 12 Avenue Se, Calgary

MLS® #A2210445

## \$379,900

2 Bedroom, 2.00 Bathroom, 847 sqft Residential on 0.00 Acres

Beltline, Calgary, Alberta

Welcome to #401, 220-12 Ave SE at the Keynote. Located in the heart of downtown. Close to public transportation, restaurants, coffee shops, Saddledome, and much more. This 2 bedroom, 2 bathroom condo features 9' ceilings, ton of windows, in-suite laundry, granite countertops, stainless steel appliances, and balcony. The unit also includes 1 titled parking stall, and 1 titled storage unit. A secured building with fob key entry. Some of the amenities includes a full gym, owners lounge, hot tubs, and guest suites available for out of town guest. Stop commuting into downtown for work or play. book your showing today