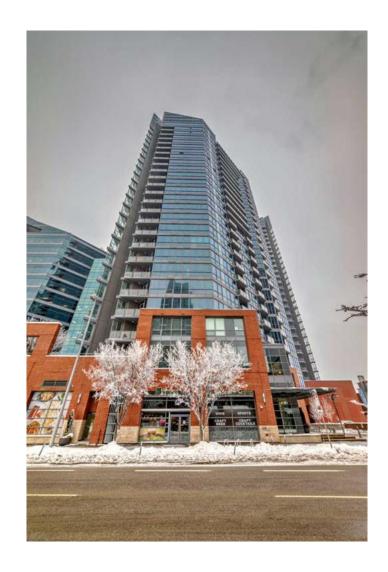

# \$379,900 - 401, 220 12 Avenue Se, Calgary

MLS® #A2210445

## \$379,900

2 Bedroom, 2.00 Bathroom, 847 sqft Residential on 0.00 Acres

Beltline, Calgary, Alberta

Welcome to #401, 220-12 Ave SE at the Keynote. Located in the heart of downtown. Close to public transportation, restaurants, coffee shops, Saddledome, and much more. This 2 bedroom, 2 bathroom condo features 9' ceilings, ton of windows, in-suite laundry, granite countertops, stainless steel appliances, and balcony. The unit also includes 1 titled parking stall, and 1 titled storage unit. A secured building with fob key entry. Some of the amenities includes a full gym, owners lounge, hot tubs, and guest suites available for out of town guest. Stop commuting into downtown for work or play. book your showing today