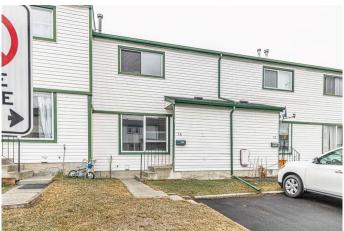

# \$319,900 - 18, 100 Pennsylvania Road Se, Calgary

MLS® #A2210311

### \$319,900

3 Bedroom, 2.00 Bathroom, 1,098 sqft Residential on 0.00 Acres

Penbrooke Meadows, Calgary, Alberta

lovely townhouse with some newer updates: vinyl floor, paints, lighting, hot watertank 1year old, ready to move in, good for starter with 3 bedrooms and 1 full bathroom plus 2pc half bath on mainfloor. front door and back door to good size yard, dinning room and kitchen, spacious living room with huge window, lot of nature light. Home is vacant for quick possession.