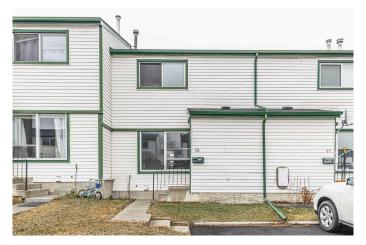

# \$319,900 - 18, 100 Pennsylvania Road Se, Calgary

MLS® #A2210311

### \$319,900

3 Bedroom, 2.00 Bathroom, 1,098 sqft Residential on 0.00 Acres

Penbrooke Meadows, Calgary, Alberta

lovely townhouse with some newer updates: vinyl floor, paints, lighting, hot watertank 1year old, ready to move in, good for starter with 3 bedrooms and 1 full bathroom plus 2pc half bath on mainfloor. front door and back door to good size yard, dinning room and kitchen, spacious living room with huge window, lot of nature light. Home is vacant for quick possession.