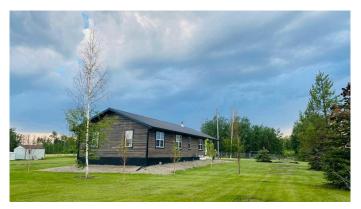

### \$420,000

4 Bedroom, 2.00 Bathroom, 1,728 sqft Residential on 7.00 Acres

NONE, Hythe, Alberta

7 acres, 10 minutes West of Hythe on Pavement. Large family home with 4 bedrooms, 2 full baths, a large porch and partial basement . Older farm home renovated and added onto in 2017. Home shows very well. This property is not in a subdivision. There is fencing and pens for livestock, horses and small animals. A good set of support buildings including a barn, chicken house, shed, greenhouse and sea can. There is a playground area and firepit as well. Property is nicely landscaped and has a garden spot and good drainage. This a good opportunity for a family or retirement, have your own animals and grow your own food. Suitable property for a contractor or trucker. Arrange a viewing with a Real Estate professional.

#### **Essential Information**

MLS® # A2210297 Price \$420,000

Bedrooms 4

Bathrooms 2.00

Full Baths 2

Square Footage 1,728

Acres 7.00

Year Built 1950

Type Residential

Sub-Type Detached

Style Acreage with Residence, Bungalow

Status Active

#### **Exterior**

Exterior Features Fire Pit, Garden, Playground

Lot Description Garden, Landscaped, Lawn, Many Trees, Private

Roof Metal

Construction Wood Siding

Foundation Poured Concrete