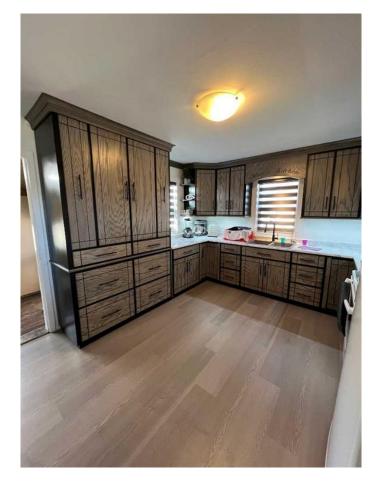

### \$420,000

4 Bedroom, 2.00 Bathroom, 1,728 sqft Residential on 7.00 Acres

NONE, Hythe, Alberta

7 acres, 10 minutes West of Hythe on Pavement. Large family home with 4 bedrooms, 2 full baths, a large porch and partial basement . Older farm home renovated and added onto in 2017. Home shows very well. This property is not in a subdivision. There is fencing and pens for livestock, horses and small animals. A good set of support buildings including a barn, chicken house, shed, greenhouse and sea can. There is a playground area and firepit as well. Property is nicely landscaped and has a garden spot and good drainage. This a good opportunity for a family or retirement, have your own animals and grow your own food. Suitable property for a contractor or trucker. Arrange a viewing with a Real Estate professional.

#### Interior

Interior Features See Remarks

Appliances Dryer, Refrigerator, Stove(s), Washer

Heating Forced Air, Natural Gas

Cooling None Has Basement Yes

Basement Partial, Unfinished