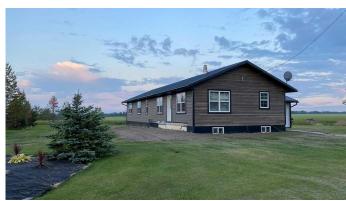

### \$420,000

4 Bedroom, 2.00 Bathroom, 1,728 sqft Residential on 7.00 Acres

NONE, Hythe, Alberta

7 acres, 10 minutes West of Hythe on Pavement. Large family home with 4 bedrooms, 2 full baths, a large porch and partial basement . Older farm home renovated and added onto in 2017. Home shows very well. This property is not in a subdivision. There is fencing and pens for livestock, horses and small animals. A good set of support buildings including a barn, chicken house, shed, greenhouse and sea can. There is a playground area and firepit as well. Property is nicely landscaped and has a garden spot and good drainage. This a good opportunity for a family or retirement, have your own animals and grow your own food. Suitable property for a contractor or trucker. Arrange a viewing with a Real Estate professional.

#### **Essential Information**

MLS® # A2210297 Price \$420,000

Bedrooms 4

Bathrooms 2.00

Full Baths 2

Square Footage 1,728

Acres 7.00

Year Built 1950

Type Residential

Sub-Type Detached

Style Acreage with Residence, Bungalow

Status Active

#### **Exterior**

Exterior Features Fire Pit, Garden, Playground

Lot Description Garden, Landscaped, Lawn, Many Trees, Private

Roof Metal

Construction Wood Siding

Foundation Poured Concrete