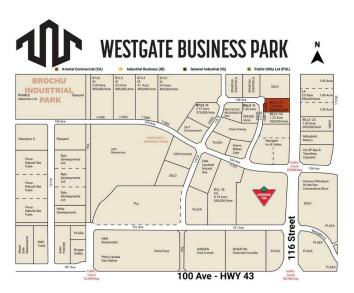

## \$731,500

0 Bedroom, 0.00 Bathroom, Land on 1.33 Acres

Westgate., Grande Prairie, Alberta

Final Phase of Westgate Business Park, Grande Prairie's premier power center for retail and commercial business.

Full Municipal services available on this 1.33 Acre commercial lot that offers over 152 feet of frontage on 116 street.

Direct access to all major transportation routes. Close to Grande Prairie Regional Airport and the new Grande Prairie Regional Hospital with signalized intersections. Highest standards of development with wide roads and sidewalks. Wexford Developments offers build-to-suit options to bring any design to life for your business.

## **Community Information**

Address 10505 117 Street

Subdivision Westgate.

City Grande Prairie

County Grande Prairie

Province Alberta
Postal Code T8V 8B5

#### **Additional Information**

Date Listed April 9th, 2025

Days on Market 130 Zoning CA