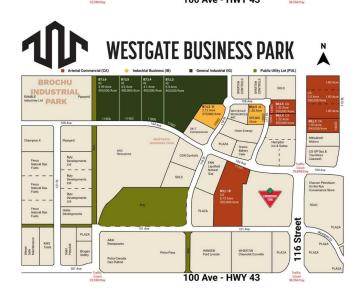

## \$731,500

0 Bedroom, 0.00 Bathroom, Land on 1.33 Acres

Westgate., Grande Prairie, Alberta

Final Phase of Westgate Business Park, Grande Prairie's premier power center for retail and commercial business.

Full Municipal services available on this 1.33 Acre commercial lot that offers over 152 feet of frontage on 116 street.

Direct access to all major transportation routes. Close to Grande Prairie Regional Airport and the new Grande Prairie Regional Hospital with signalized intersections. Highest standards of development with wide roads and sidewalks. Wexford Developments offers build-to-suit options to bring any design to life for your business.

## **Community Information**

Address 10505 117 Street

Subdivision Westgate.

City Grande Prairie

County Grande Prairie

Province Alberta
Postal Code T8V 8B5

#### **Additional Information**

Date Listed April 9th, 2025

Days on Market 130 Zoning CA