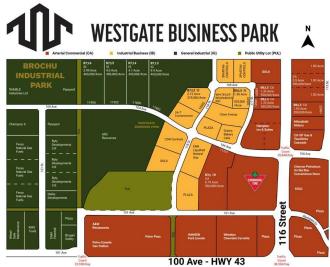

## \$731,500

0 Bedroom, 0.00 Bathroom, Land on 1.33 Acres

Westgate., Grande Prairie, Alberta

Final Phase of Westgate Business Park, Grande Prairie's premier power center for retail and commercial business.

Full Municipal services available on this 1.33 Acre commercial lot that offers over 152 feet of frontage on 116 street.

Direct access to all major transportation routes. Close to Grande Prairie Regional Airport and the new Grande Prairie Regional Hospital with signalized intersections. Highest standards of development with wide roads and sidewalks. Wexford Developments offers build-to-suit options to bring any design to life for your business.

## **Community Information**

Address 10505 117 Street

Subdivision Westgate.

City Grande Prairie

County Grande Prairie

Province Alberta
Postal Code T8V 8B5

#### **Additional Information**

Date Listed April 9th, 2025

Days on Market 130 Zoning CA