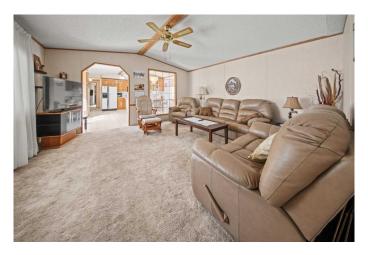

### \$199,900

3 Bedroom, 2.00 Bathroom, 1,229 sqft Mobile on 0.00 Acres

Waskasoo Estates, Rural Red Deer County, Alberta

Looking to downsize? This 3 bedroom 2 bathroom manufactured home located in the adult section of desirable Waskasoo Estates is within minutes of Costco, Starbucks, restaurants, various businesses & the south end of Red Deer. The kitchen has oak cabinets with crown moulding, pantry and vaulted ceiling. Good sized eating area with garden doors out to a massive partially covered deck. The primary bedroom is a large size with a 4 piece ensuite with a jet tub. The living Room is spacious. There are 2 more good sized bedrooms and another 4 pc bathroom. The single garage is 13'4x22'9 and there is extra room to park 3 cars outside complete with a good sized garden box and a shed for extra storage. You can also have access to the clubhouse and RV storage (first come first served basis). Deck needs a bit of TLC.

#### Interior

Interior Features Breakfast Bar, Pantry, Vaulted Ceiling(s), Walk-In Closet(s), Jetted Tub

Appliances Dishwasher, Garage Control(s), Microwave, Refrigerator, Stove(s),

Window Coverings, Freezer