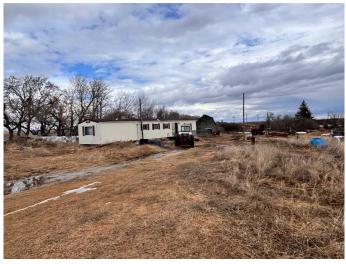

#### \$174,900

3 Bedroom, 1.00 Bathroom, 1,050 sqft Residential on 10.40 Acres

Innisfree, Innisfree, Alberta

Your Country Escape Awaits – 10.4 Acres Near Innisfree. Embrace the peace and beauty of country living with this scenic 10.4-acre property just north of the Village of Innisfree. This charming acreage is full of potential and comes fully serviced with power, natural gas, water, and sewer already in place â€" a rare find and a huge head start for your rural dreams. The property features a comfortable, move-in-ready 3-bedroom mobile home with a cozy wood-burning fireplace in the living room and a spacious eat-in kitchen – perfect for family gatherings or quiet evenings in. The yard site offers a blank canvas for creating your ideal hobby farm, establishing a large garden, or building your dream country retreat, this property offers endless possibilities. Located minutes from Innisfree, you'll enjoy small-town amenities including a K–12 school, gas station/convenience store, postal services, and banking. Plus, you're a short drive to larger centers like Vegreville, Vermilion, and Edmonton. Don't miss this opportunity to invest in your future with a slice of Alberta countryside.

## Exterior

| Exterior Features | None                                                   |
|-------------------|--------------------------------------------------------|
| Lot Description   | Many Trees, Native Plants, Seasonal Water, Yard Lights |
| Roof              | Shingle                                                |
| Construction      | Metal Siding, Mixed                                    |
| Foundation        | Block                                                  |