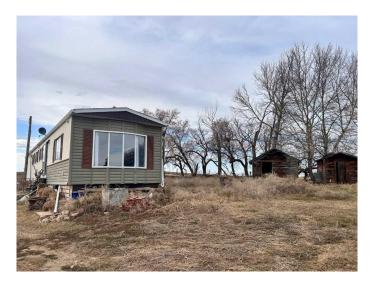

#### \$174,900

3 Bedroom, 1.00 Bathroom, 1,050 sqft Residential on 10.40 Acres

Innisfree, Innisfree, Alberta

Your Country Escape Awaits – 10.4 Acres Near Innisfree. Embrace the peace and beauty of country living with this scenic 10.4-acre property just north of the Village of Innisfree. This charming acreage is full of potential and comes fully serviced with power, natural gas, water, and sewer already in place â€" a rare find and a huge head start for your rural dreams. The property features a comfortable, move-in-ready 3-bedroom mobile home with a cozy wood-burning fireplace in the living room and a spacious eat-in kitchen – perfect for family gatherings or quiet evenings in. The yard site offers a blank canvas for creating your ideal hobby farm, establishing a large garden, or building your dream country retreat, this property offers endless possibilities. Located minutes from Innisfree, you'll enjoy small-town amenities including a K–12 school, gas station/convenience store, postal services, and banking. Plus, you're a short drive to larger centers like Vegreville, Vermilion, and Edmonton. Don't miss this opportunity to invest in your future with a slice of Alberta countryside.

Built in 1982

## Exterior

| Exterior Features | None                                                   |
|-------------------|--------------------------------------------------------|
| Lot Description   | Many Trees, Native Plants, Seasonal Water, Yard Lights |
| Roof              | Shingle                                                |
| Construction      | Metal Siding, Mixed                                    |
| Foundation        | Block                                                  |