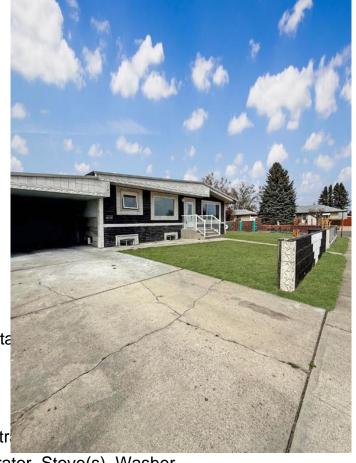

## \$499,900

6 Bedroom, 2.00 Bathroom, 1,102 sqft Residential on 0.14 Acres

Majestic Place, Lethbridge, Alberta

Welcome to this 601 25St North, This 6-bedroom non-conforming suited home is situated on a large corner lot. Offering ample space and versatility, this property features 3 bedrooms on the upper level and 3 bedrooms below, perfect for multi-generational living or future suite development. The home boasts a double detached garage and plenty of room for outdoor enjoyment. Enjoy the convenience of being located near popular amenities including shopping, dining, and entertainment, with easy access to Walmart and a variety of food places. This home is ideal for those seeking a blend of comfort, convenience, and potential for future growth. Don't miss out on this opportunity and call your favourite REALTOR® today!

### **Amenities**

Parking Spaces 5

Parking Carport, Double Garage Deta

# of Garages 2