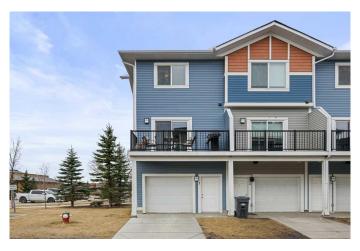

# \$375,000

3 Bedroom, 3.00 Bathroom, 1,488 sqft Residential on 0.04 Acres

Eagleview Estates, High River, Alberta

Beautiful End Unit Townhome with Modern Finishings – A Prime chance to get into the market or great investment opportunity in High River.

Welcome to this bright and modern end-unit townhome in the heart of High Riverâ€"where comfort, style, and functionality come together. Perfectly positioned with a south-facing front and an abundance of windows, this home is flooded with natural light and offers Mountain Views from the upper level.

Whether you're a first-time buyer, a growing family, or an investor seeking a turnkey opportunity, this property checks all the boxes.

Step inside to a spacious entry-level featuring a generous coat closet, a dedicated office space(or could be a 4th bedroom), a convenient half bath, and access to the single attached garageâ€"plus plenty of storage throughout the home.

Upstairs, the open-concept main level boasts 9' ceilings, creating an airy, modern feel. Enjoy the comfort of an ample living space, a dedicated dining area, and a functional kitchen complete with a centre island and flush eating bar, granite countertops throughout, and sleek finishes. The rear upper deck, equipped with a BBQ gas line, offers the perfect spot to relax on in the coming summer days.