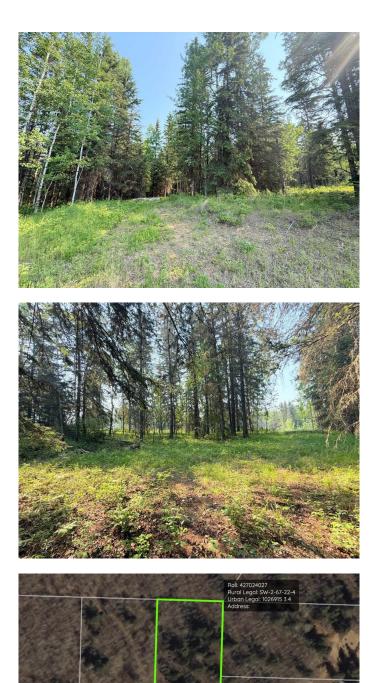

#### \$41,900

0 Bedroom, 0.00 Bathroom, Land on 1.08 Acres

NONE, Rural Athabasca County, Alberta

Hereâ€<sup>™</sup>s your opportunity to let your imagination run wild. If you desire a weekend retreat or forever home, this acreage will provide enough space and privacy to make your dreams a reality. 1.08 acres only a short walk to the Athabasca River, 5 minute quad ride to crown land, or 10 minutes to the Athabasca Golf Course, one of northern Albertaâ€<sup>™</sup>s premiere 18 hole golf courses. This is one of the best lots this subdivision has to offer with gentle rolling hills, mostly mature bush, approach and driveway are already done. Adjoining Lot 3 is also available, would make a perfect multi-family purchase, or combine both lots for just under two and a half acres for your enjoyment. Come see for yourself what this area has to offer!