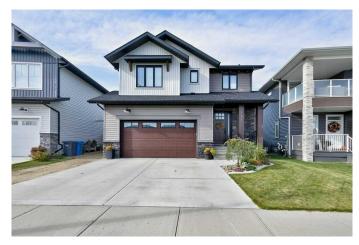

# \$759,900 - 151 Ellington Crescent, Red Deer

MLS® #A2209293

## \$759,900

5 Bedroom, 4.00 Bathroom, 2,136 sqft Residential on 0.10 Acres

Evergreen, Red Deer, Alberta

Don't miss the opportunity to own this stunning two-story home in Evergreen, crafted by Sorrento. Nestled on a spacious lot with no neighbors directly in front or behind, this property is conveniently located just moments away from Riverbend Golf Course and Clearview Ridge Shopping. The exceptional curb appeal invites you into a warm and inviting atmosphere. Step inside to discover an impressive open-concept layout that includes a large kitchen designed for a chef, complete with a gas range and plenty of counter and cabinet space. The beautiful quartz countertops and a generous island with granite surfaces make it an ideal setting for entertaining guests. A generous walk-through pantry connects to the mudroom and garage for added convenience. The expansive living room boasts a striking gas fireplace adorned with a custom mantle and stone accents, creating a cozy focal point. The spacious dining area opens up to an ample covered deck, perfect for outdoor gatherings. The main floor also features a convenient two-piece powder room. Upstairs, you'll find a sizable bonus room perfect for lounging, reading, or watching TV, along with two large bedrooms, each equipped with walk-in closets. A well-appointed four-piece main bathroom complements the luxurious master suite, which features a spa-like five-piece ensuite with a deep soaking tub, a separate glass shower, and dual vanity. The walk-through access from