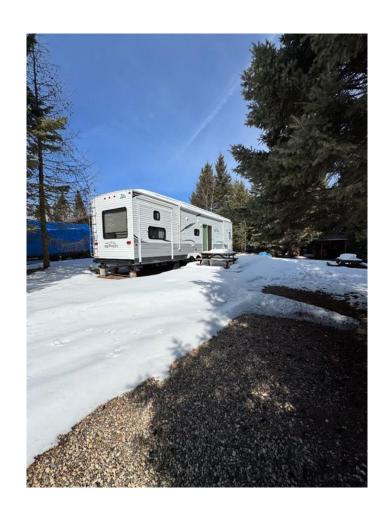

# \$139,900 - 626 Willow Bay, Brightsand Lake

MLS® #A2209142

\$139,900

0 Bedroom, 0.00 Bathroom, Land on 0.22 Acres

NONE, Brightsand Lake, Saskatchewan

CHARMING LAKE RETREAT AT SANDY POINT, BRIGHTSAND LAKE - Affordable, comfortable and Immaculate! Escape to a serene getaway with this stunning 40' park model trailer, nestled on a spacious 70x135 lot at Sandy Point, Brightsand Lake. Immaculately maintained and in "like-new― condition, this home away from home offers everything you need for the ultimate lakeside experience.

The trailer itself is practically brand new, with very few miles traveled, having made only two trips to the lake. Featuring three spacious slides, it opens up to a bright and roomy interior. The master bedroom offers a comfortable queen bed with plenty of cabinets for storage, plus a TV for relaxing evenings. The 3-piece bathroom is perfect for your convenience.