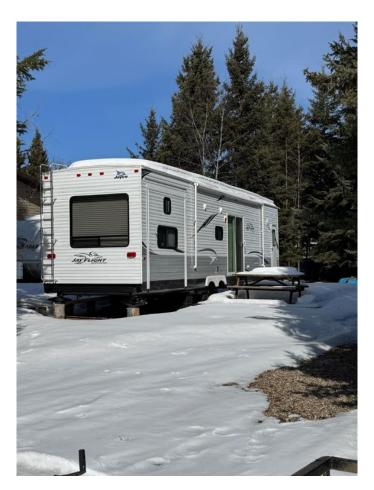

# \$139,900 - 626 Willow Bay, Brightsand Lake

MLS® #A2209142

\$139,900

0 Bedroom, 0.00 Bathroom, Land on 0.22 Acres

NONE, Brightsand Lake, Saskatchewan

CHARMING LAKE RETREAT AT SANDY POINT, BRIGHTSAND LAKE - Affordable, comfortable and Immaculate! Escape to a serene getaway with this stunning 40' park model trailer, nestled on a spacious 70x135 lot at Sandy Point, Brightsand Lake. Immaculately maintained and in "like-new― condition, this home away from home offers everything you need for the ultimate lakeside experience.

The trailer itself is practically brand new, with very few miles traveled, having made only two trips to the lake. Featuring three spacious slides, it opens up to a bright and roomy interior. The master bedroom offers a comfortable queen bed with plenty of cabinets for storage, plus a TV for relaxing evenings. The 3-piece bathroom is perfect for your convenience.