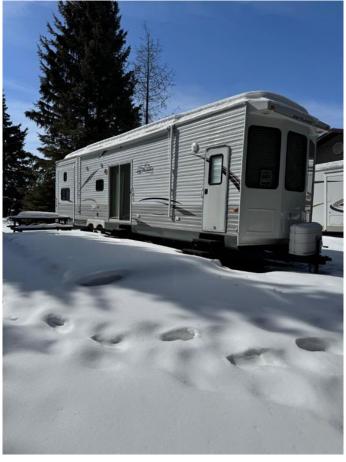

# \$139,900 - 626 Willow Bay, Brightsand Lake

MLS® #A2209142

\$139,900

0 Bedroom, 0.00 Bathroom, Land on 0.22 Acres

NONE, Brightsand Lake, Saskatchewan

CHARMING LAKE RETREAT AT SANDY POINT, BRIGHTSAND LAKE - Affordable, comfortable and Immaculate! Escape to a serene getaway with this stunning 40' park model trailer, nestled on a spacious 70x135 lot at Sandy Point, Brightsand Lake. Immaculately maintained and in "like-new― condition, this home away from home offers everything you need for the ultimate lakeside experience.

The trailer itself is practically brand new, with very few miles traveled, having made only two trips to the lake. Featuring three spacious slides, it opens up to a bright and roomy interior. The master bedroom offers a comfortable queen bed with plenty of cabinets for storage, plus a TV for relaxing evenings. The 3-piece bathroom is perfect for your convenience.