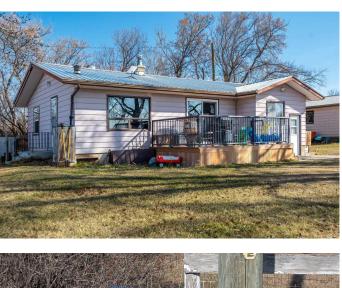

# \$435,000 - 315055 Park Avenue, Rural Kneehill County

MLS® #A2208878

#### \$435,000

3 Bedroom, 1.00 Bathroom, 966 sqft Residential on 8.74 Acres

NONE, Rural Kneehill County, Alberta

START THE CAR! This 3 bed 1 bath home, on 8+ acres is a terrific hobby farm! The home features a bright open kitchen dining space, with loads of cupboards, and patio doors to south facing deck, for all the beautiful prairie sunrises and sunsets, a west facing living room with space for the family, 3 bedrooms and main floor stacking laundry, 2020 hot water tank and county water to the house. There is a well still there for all your outside water needs. The yard is mature and boasts a recent orchard started with all sorts of fruit trees and shrubs and garden boxes. There is a cool dirt track for the kids to ride their bikes, and so much space to play. With 2 car garages, a shop and a machine shed, storage and workshop space are prime spaces. And some pasture space and grass land, just right for you to bring a few animals. Call your favorite Realtor today to book your private showing.

#### **Essential Information**

| MLS® #         | A2208878  |
|----------------|-----------|
| Price          | \$435,000 |
| Bedrooms       | 3         |
| Bathrooms      | 1.00      |
| Full Baths     | 1         |
| Square Footage | 966       |
| Acres          | 8.74      |

# **Community Information**

| Address     | 315055 Park Avenue    |
|-------------|-----------------------|
| Subdivision | NONE                  |
| City        | Rural Kneehill County |
| County      | Kneehill County       |
| Province    | Alberta               |
| Postal Code | T0M2A0                |