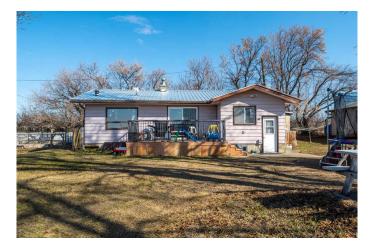

# \$435,000 - 315055 Park Avenue, Rural Kneehill County

MLS® #A2208878

#### \$435,000

3 Bedroom, 1.00 Bathroom, 966 sqft Residential on 8.74 Acres

NONE, Rural Kneehill County, Alberta

START THE CAR! This 3 bed 1 bath home, on 8+ acres is a terrific hobby farm! The home features a bright open kitchen dining space, with loads of cupboards, and patio doors to south facing deck, for all the beautiful prairie sunrises and sunsets, a west facing living room with space for the family, 3 bedrooms and main floor stacking laundry, 2020 hot water tank and county water to the house. There is a well still there for all your outside water needs. The yard is mature and boasts a recent orchard started with all sorts of fruit trees and shrubs and garden boxes. There is a cool dirt track for the kids to ride their bikes, and so much space to play. With 2 car garages, a shop and a machine shed, storage and workshop space are prime spaces. And some pasture space and grass land, just right for you to bring a few animals. Call your favorite Realtor today to book your private showing.

#### **Essential Information**

| MLS® #         | A2208878  |
|----------------|-----------|
| Price          | \$435,000 |
| Bedrooms       | 3         |
| Bathrooms      | 1.00      |
| Full Baths     | 1         |
| Square Footage | 966       |
| Acres          | 8.74      |

# **Community Information**

| Address     | 315055 Park Avenue    |
|-------------|-----------------------|
| Subdivision | NONE                  |
| City        | Rural Kneehill County |
| County      | Kneehill County       |
| Province    | Alberta               |
| Postal Code | T0M2A0                |