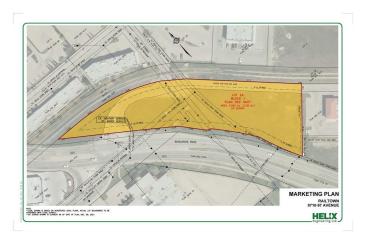

#### \$149,000

0 Bedroom, 0.00 Bathroom, Land on 2.38 Acres

Central Business District., Grande Prairie, Alberta

2.38 acres zoned Commercial use, conveniently located in the heart of the City, in the very popular Junction Point Village. Close to the Royal Bank and just off Resources Road, these lots are the perfect location for Commercial / Retail condos or a great area to start up or re-locate your business! Can build to suit!!!

## **Community Information**

Address 9710 97 Avenue

Subdivision Central Business District.

City Grande Prairie
County Grande Prairie

Province Alberta
Postal Code T8V 8H5

### **Additional Information**

Date Listed April 3rd, 2025

Days on Market 143 Zoning CA