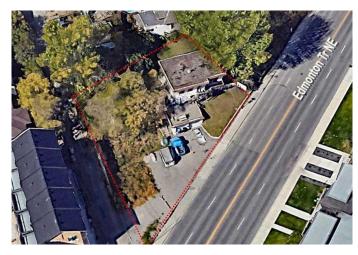

# \$1,700,000 - 411 Edmonton Trail Ne, Calgary

MLS® #A2208345

\$1,700,000

0 Bedroom, 0.00 Bathroom, Land on 0.26 Acres

Crescent Heights, Calgary, Alberta

TWO LOTS(411 AND 415 EDMONTON TRAIL) ARE INCLUDED IN THE SALE. Developer and investor alert! This phenomenal residential development site on two lots totaling 11,388.2 SQ. FT. LOT offers tremendous CITY VIEWS and an outstanding **INNER-CITY LOCATION!** Both parcels are being sold together. M-C2 zoning is a multi-residential designation that is primarily for 3 to 5 story apartment buildings. This fantastic location has great road access going into downtown and Deerfoot Trail and is ideally situated between Crescent Heights and Bridgeland. WITHIN WALKING DISTANCE TO EVERYTHING â€" transit, school, parks, shops, restaurants, downtown, the East Village and the extensive river pathways. You simply won't find a better inner-city location for your next project. Don't miss out on this amazing opportunity! The up/down duplex current on the property to be sold as-is, where-is, has renters. The List price is exclusive of GST. For more information please call now.

## **Community Information**

Address 411 Edmonton Trail Ne

Subdivision Crescent Heights

City Calgary
County Calgary
Province Alberta
Postal Code T2E 3S5

**Exterior** 

Lot Description City Lot, Views

### **Additional Information**

Date Listed April 4th, 2025

Days on Market 124
Zoning M-C2