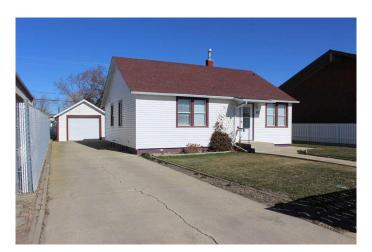

### \$265,000

3 Bedroom, 1.00 Bathroom, 1,140 sqft Residential on 0.13 Acres

NONE, Picture Butte, Alberta

Amazing opportunity awaits you with this 1140 sq ft 3 bedroom bungalow situated in the heart of the downtown core on main street in Picture Butte. At first glance, the home has the look and charm of something out of a storybook, and it still retains much of that nostalgic feel. There is a extra long concrete driveway that provides ample off-street parking, leading to the 14' x 20' detached garage. Upgrades include furnace, sump pump, electrical, some windows, and newer shingles. Basement bedroom window is not egress compliant. Please note\*\*\* This property is zoned C1 (Retail Commercial) which will likely pose challenges with traditional residential financing. Prime location for a new home based business, or renovate to suit your retail or commercial aspirations!