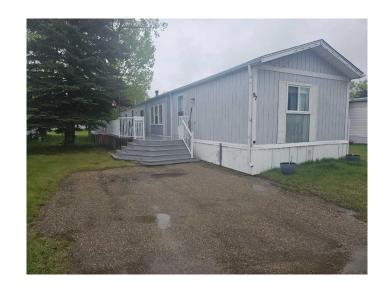

# \$112,911 - 97 Parkland Acres, Lacombe

MLS® #A2208255

# \$112,911

2 Bedroom, 2.00 Bathroom, 1,232 sqft Mobile on 0.00 Acres

Parkland Trailer Park, Lacombe, Alberta

Welcome to a charming MODULAR HOME in Parkland acres in the heart of Lacombe . This property boasts a 2 bedroom (possibly 3 bedroom) with office and 2 bathroom home on a no through street. This location is sure quiet if you like that in a neighbourhood. The property has lots of outdoor entertainment space on a deck that will surely impress your friends when they visit for a summer bbg. Also included is a shed that has tons of room for your bikes, lawnmowers, gardening tools or just use it for a workshop. Close to schools, walking trails, playgrounds and restaurants to go have a coffee and visit in lovely Lacombe. Come have a look at the property, you will not be disappointed.