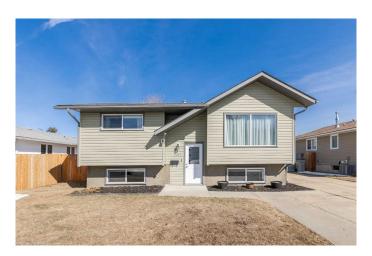

## \$299,900

4 Bedroom, 2.00 Bathroom, 1,266 sqft Residential on 0.17 Acres

Steele Heights, Lloydminster, Alberta

Discover the perfect blend of comfort and style in this exquisite property nestled in the desirable Steele Heights neighborhood of Lloydminster. This charming home offers a total of four bedrooms, with a cozy gas fireplace adorning the main floor family room. The vaulted ceiling and wet bar area create an inviting space, ideal for entertaining guests. Meticulously maintained, the home showcases updated windows and siding, ensuring lasting beauty and durability. Step outside to a stunning private yard featuring a large deck, offering a serene escape in your very own backyard oasis. This property promises a delightful living experience, combining modern updates with timeless elegance. 3D Virtual Tour Available!

Year Built 1974

Type Residential

Sub-Type Detached
Style Bi-Level
Status Active

#### **Exterior**

Exterior Features None

Lot Description Back Yard, Front Yard, Landscaped, Lawn, Rectangular Lot, Treed

Roof Asphalt Shingle

Construction Vinyl Siding, Wood Frame

Foundation Wood