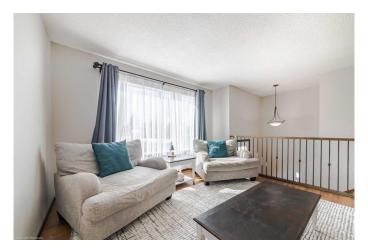

## \$299,900

4 Bedroom, 2.00 Bathroom, 1,266 sqft Residential on 0.17 Acres

Steele Heights, Lloydminster, Alberta

Discover the perfect blend of comfort and style in this exquisite property nestled in the desirable Steele Heights neighborhood of Lloydminster. This charming home offers a total of four bedrooms, with a cozy gas fireplace adorning the main floor family room. The vaulted ceiling and wet bar area create an inviting space, ideal for entertaining guests. Meticulously maintained, the home showcases updated windows and siding, ensuring lasting beauty and durability. Step outside to a stunning private yard featuring a large deck, offering a serene escape in your very own backyard oasis. This property promises a delightful living experience, combining modern updates with timeless elegance. 3D Virtual Tour Available!

### Interior

Interior Features Wet Bar

Appliances Dishwasher, Dryer, Microwave Hood Fan, Refrigerator, Stove(s),

Washer

Heating Forced Air, Natural Gas

Cooling None
Fireplace Yes
# of Fireplaces 1

Fireplaces Family Room, Gas