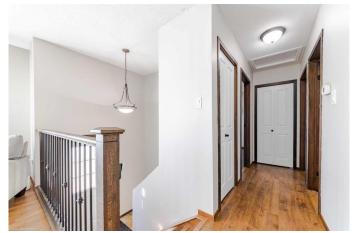

### Interior

Interior Features Wet Bar

Appliances Dishwasher, Dryer, Microwave Hood Fan, Refrigerator, Stove(s),

Washer

Heating Forced Air, Natural Gas

Cooling None
Fireplace Yes
# of Fireplaces 1

Fireplaces Family Room, Gas

Has Basement Yes

Basement Finished, Full