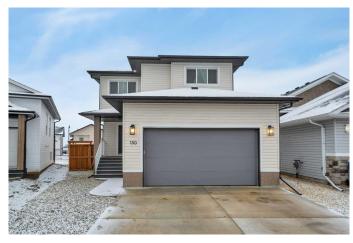

# \$534,900 - 150 Norseman Close, Penhold

MLS® #A2207971

## \$534,900

3 Bedroom, 3.00 Bathroom, 1,761 sqft Residential on 0.12 Acres

Oxford Landing, Penhold, Alberta

If you are ready to live in a quiet, non congested smaller town that has pretty much all the amenities you will need then come check out this remarkable family home in the growing town of Penhold. Built in 2023 by Larkaun Homes this 2 storey 3 bdrm house is ready for you to call it home! Walk up the composite front steps and through the front door to the beautiful large foyer that has a good sized coat closet and easy access to the 2 pc powder room. Walk in to the open concept kitchen dining room and living room. The Kitchen boasts beautiful two-toned white and grey cabinets, full tile backsplash, a large island with quartz countertops and plenty of pots and pans drawers, stainless steel appliances and an amazing walk through butler's pantry. Sliding patio doors lead out to a 14x10 wood deck with aluminum railing. Living room is well designed and has an electric fireplace to make your cool winter days/nights nice and cozy. Sit down and slip your shoes on and off on the convenient bench seat by the back door. Vinyl plank flooring throughout the main floor makes for low maintenance and easy clean-up. Primary bdrm has a phenomenal 5 pc ensuite. Two additional bdrms are on the 2nd level as well as the family room and laundry room. This amazing home has lots of big windows and great lighting to make it nice and bright. Downstairs has roughed in underfloor heating and is framed, insulated, wired and drywalled, leaving you in charge to finish as you like. Sod

#### Built in 2023