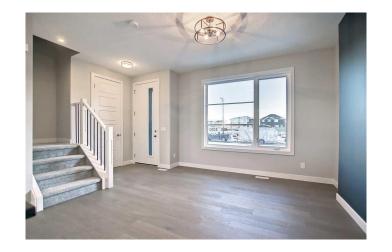

Step inside to discover soaring 9-foot ceilings on the main floor, creating an expansive and airy atmosphere throughout. The chef-inspired kitchen boasts pristine quartz countertops, while elegant engineered hardwood flooring flows seamlessly across the main level. Designed with both style and practicality in mind, the home features a built-in hook and shelf at the rear entry, perfect for keeping your space organized and clutter-free.

This exceptional townhouse is a must-see for those looking for a contemporary lifestyle in a welcoming community. Please note: Front elevation and interior photos are of the same model for illustration purposes only and may differ from the subject home. Actual finishes, colours, and options (such as the electric fireplace and secondary paint colours) may vary. Call today!