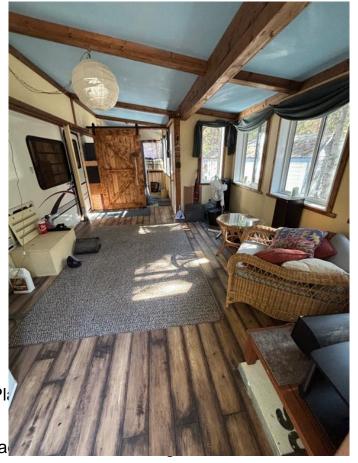

## \$99,900

2 Bedroom, 1.00 Bathroom, 577 sqft Residential on 0.10 Acres

NONE, Sundre, Alberta

Beautiful 4521 SF recreational oasis just over an hour from Calgary in the quiet town of Sundre. This treed and serviced lot has electricity year round and water is seasonal. The Club house has year round showers bathrooms and laundry if you wanted to stay in the winter. Cabin consists of a 1995 30' Dutchmen 30RK-LE fifth wheel trailer in fantastic condition that has an addition built around it to create 524 SF of living space. Plenty of parking for multiple vehicles or even another mobile trailer. there is room to build another bunk house at the front of the property. With two large bedrooms, one in the trailer side and one in the addition, there is plenty of room for a family or to invite guests. Propane heat is cost effective and very efficient in the colder months. Outside there is a gazebo, Sauna, recently updated deck with fireplace and large shed. Book a showing today!

### Interior

Interior Features See Remarks

Appliances Microwave Hood Fan, Refrige

Heating See Remarks

Cooling None Basement None