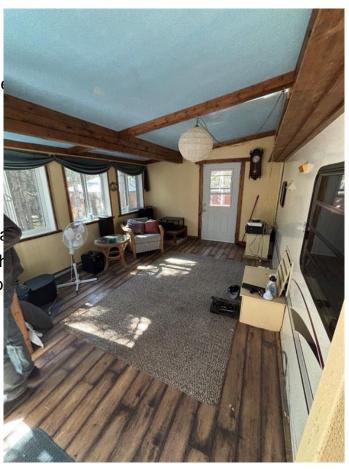

## \$99,900

2 Bedroom, 1.00 Bathroom, 577 sqft Residential on 0.10 Acres

NONE, Sundre, Alberta

Beautiful 4521 SF recreational oasis just over an hour from Calgary in the quiet town of Sundre. This treed and serviced lot has electricity year round and water is seasonal. The Club house has year round showers bathrooms and laundry if you wanted to stay in the winter. Cabin consists of a 1995 30' Dutchmen 30RK-LE fifth wheel trailer in fantastic condition that has an addition built around it to create 524 SF of living space. Plenty of parking for multiple vehicles or even another mobile trailer. there is room to build another bunk house at the front of the property. With two large bedrooms, one in the trailer side and one in the addition, there is plenty of room for a family or to invite guests. Propane heat is cost effective and very efficient in the colder months. Outside there is a gazebo, Sauna, recently updated deck with fireplace and large shed. Book a showing today!

### Interior

Interior Features See Remarks

Appliances Microwave Hood Fan, Refrige

Heating See Remarks

Cooling None Basement None