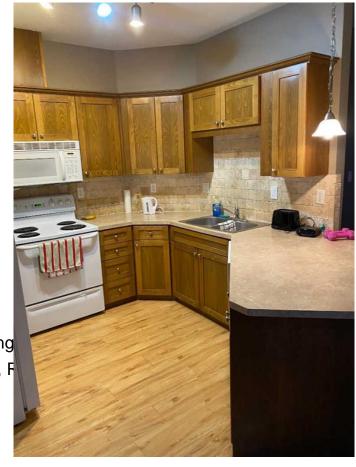

### \$174,900

2 Bedroom, 2.00 Bathroom, 865 sqft Residential on 0.00 Acres

Lakeland., Grande Prairie, Alberta

Welcome to this charming and well cared for, 2 bedroom, 2 FULL bath Condo in desirable Lakeland, an outstanding condo that offers the perfect blend of comfort and convenience. This ground level corner unit is private and easy to access, no stairs or elevators to deal with. The condo is wide open with the Kitchen, dinning, and living room together. In suite laundry and storage add to the convenience of this floor plan. The two bedrooms are on opposite sides of the living area, are both a good size and offer sanctuary within this superb condo. call your Realtor to book a private view.

Parking Spaces 1

Stall **Parking** 

Interior

**Interior Features** Open Floorplan, No Smoking

Dishwasher, Electric Stove, F **Appliances** 

Combination Heating

Cooling None